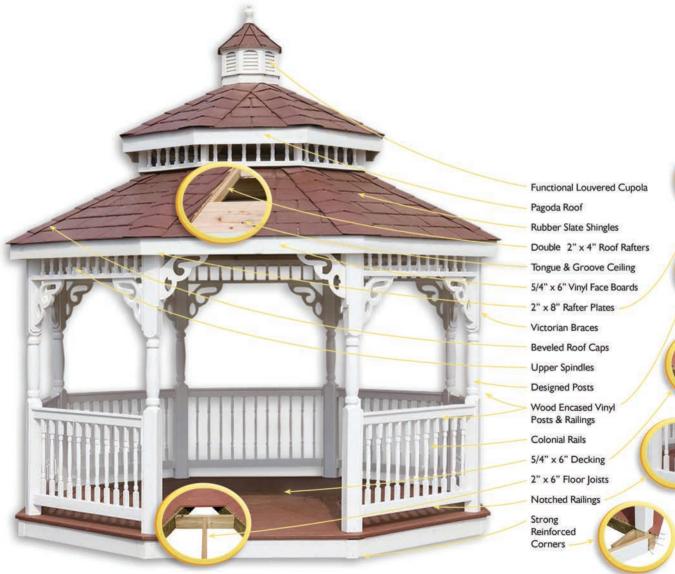

### FEATURES AND DETAILS

You'll be surprised at how small details, such as the shape of a post or the design of a brace, can make a big difference in the overall look of your gazebo.

### Wood Posts

Four Track Windows

Braces

Screens

Unattached Benches

Wood Railings

Deluxe

Ceilings

Wood Ceiling with Cedar Shingles

Standard Interior

Wood Floor

### Electrical

Electrical Package Includes Switch and Outlet

Kits – All gazebos are delivered fully assembled and ready to enjoy unless ordered in modular kit form.

WOOD GAZEBO construction

strength and beauty for years to come.