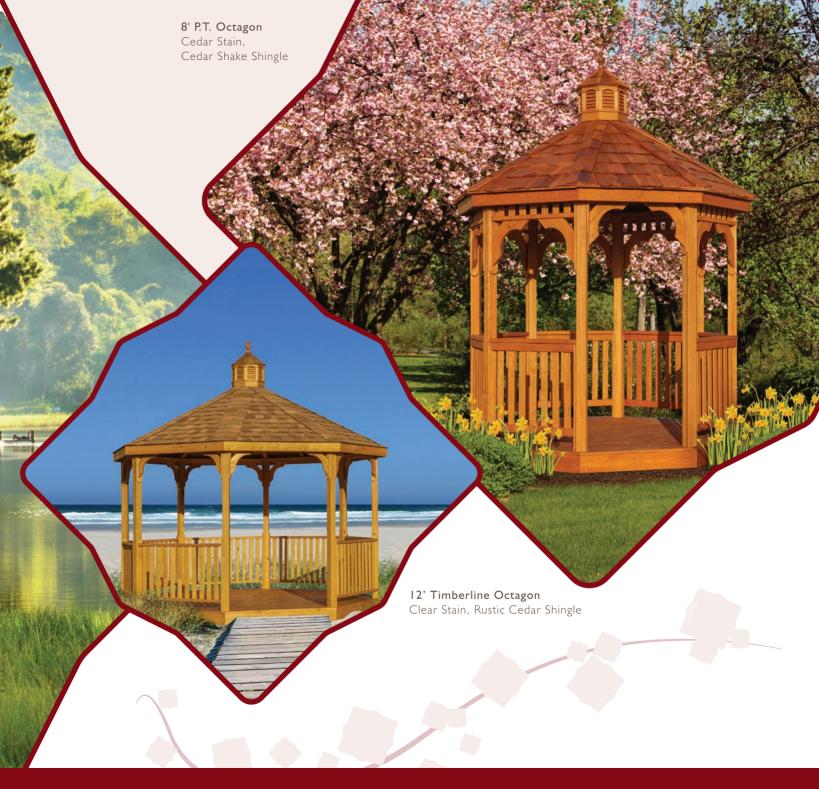

### Pressure-Treated Wood Gazebos

are constructed with # I southern yellow pine for maximum strength and durability. The wood is kiln dried twice, reducing the chance of shrinking and twisting. All lumber is milled on four sides creating a smooth subtle finish.

Cedar Gazebos are identical in construction and style to the pressure treated models, but are made with architectural grade western red cedar. Cedar is known for its natural beauty and resistance to decay.

### SHAPES AND SIZES

Choose from three shapes and a variety of sizes for a gazebo that fits your landscape and lifestyle perfectly.

Octagon Oval Rectangle

### Sizes Available

Octagon: 6', 8', 10', 12', 14', 16'

**Oval:** 8' x 10', 8' x 12', 8' x 14" 10' x 12', 10' x 14', 10' x 16', 10' x 18' 12' x 16', 12' x 18', 12' x 20', 12' x 24' 14' x 20', 14' x 24'

**Rectangle:** 8' x 8', 8' x 10', 8' x 12', 8' x 14' 10' x 10', 10' x 12', 10' x 14', 10' x 16' 12' x 12', 12' x 14', 12' x 16', 12' x 18', 12' x 20', 12' x 24' 14' x 20', 14' x 24'