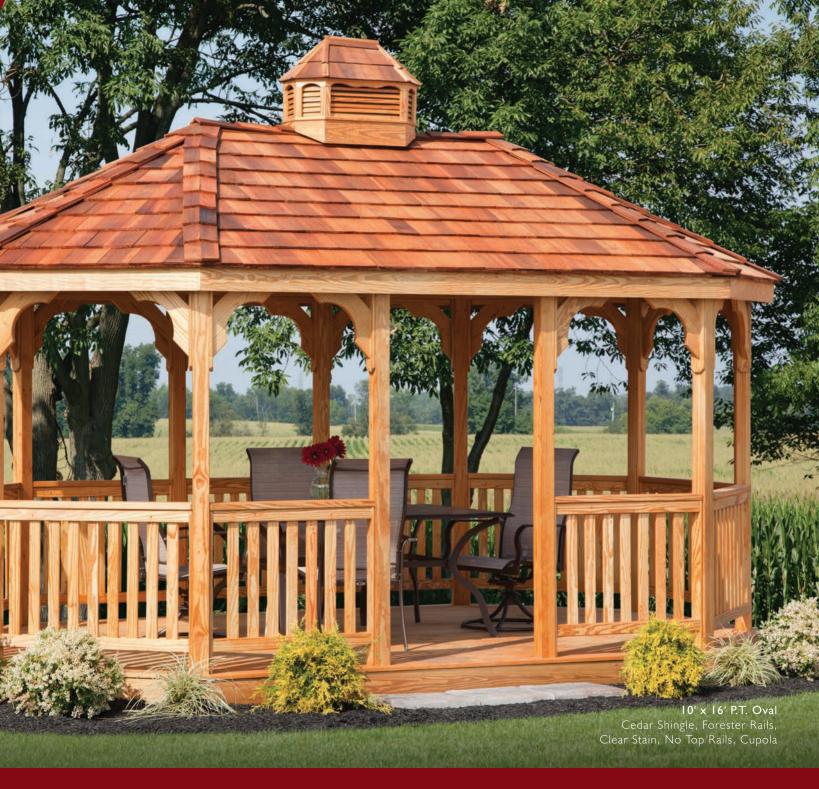

### SHAPES AND SIZES

Choose from three shapes and a variety of sizes for a gazebo that fits your landscape and lifestyle perfectly.

Octagon Oval Rectangle

### Sizes Available

Octagon: 6', 8', 10', 12', 14', 16'

**Oval:** 8' x 10', 8' x 12', 8' x 14" 10' x 12', 10' x 14', 10' x 16', 10' x 18' 12' x 16', 12' x 18', 12' x 20', 12' x 24' 14' x 20', 14' x 24'

**Rectangle:** 8' x 8', 8' x 10', 8' x 12', 8' x 14' 10' x 10', 10' x 12', 10' x 14', 10' x 16' 12' x 12', 12' x 14', 12' x 16', 12' x 18', 12' x 20', 12' x 24' 14' x 20', 14' x 24'