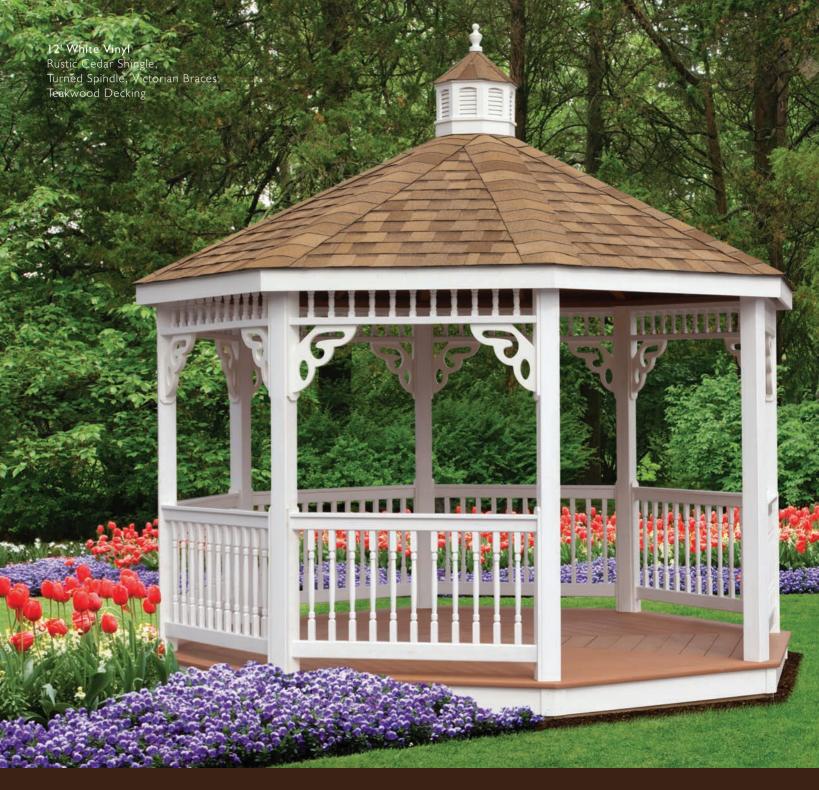

Vinyl Gazebos offer the strength and beauty of a traditional wood gazebo, but they are virtually maintenance-free. No need to spend time sealing, painting or staining as the durable vinyl material will not fade, crack, rot or peel. Vinyl has become a popular choice for busy homeowners who want their gazebo to retain its fresh, crisp new look for years to come.

### Wild YOUR VINYL GAZEBO

For busy folks with no time to spare, you just won't find a better choice than our vinyl gazebo selections. Created to offer comfort and beauty every day, our durable vinyl designs never need to be sealed or stained and won't fade, crack, rot or peel.