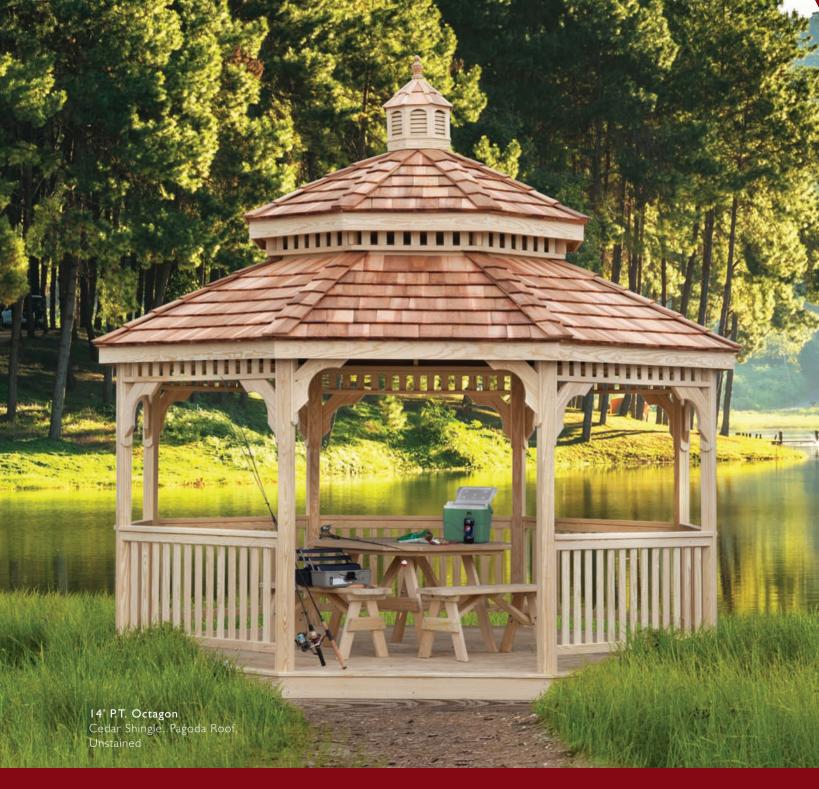

### Pressure-Treated Wood Gazebos

are constructed with # I southern yellow pine for maximum strength and durability. The wood is kiln dried twice, reducing the chance of shrinking and twisting. All lumber is milled on four sides creating a smooth subtle finish.

### SHAPES AND SIZES

Choose from three shapes and a variety of sizes for a gazebo that fits your landscape and lifestyle perfectly.

Octagon Oval Rectangle

### Sizes Available

Octagon: 6', 8', 10', 12', 14', 16'

**Oval:** 8' x 10', 8' x 12', 8' x 14" 10' x 12', 10' x 14', 10' x 16', 10' x 18' 12' x 16', 12' x 18', 12' x 20', 12' x 24' 14' x 20', 14' x 24'

**Rectangle:** 8' x 8', 8' x 10', 8' x 12', 8' x 14' 10' x 10', 10' x 12', 10' x 14', 10' x 16' 12' x 12', 12' x 14', 12' x 16', 12' x 18', 12' x 20', 12' x 24' 14' x 20', 14' x 24'