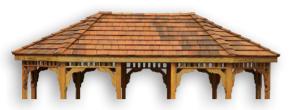

### CHOOSE ROOF STYLES AND MATERIALS

Standard Roof

Pagoda Roof

Rubber Slate Shingles

Midnight Gray

Earth Green

Stone Red

Rubber Cedar Shake

Cedar Shake