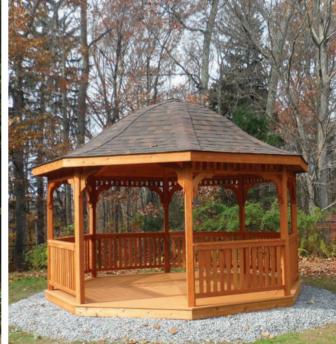

### Pressure-Treated Wood Gazebos

are constructed with # I southern yellow pine for maximum strength and durability. The wood is kiln dried twice, reducing the chance of shrinking and twisting. All lumber is milled on four sides creating a smooth subtle finish.

Cedar Gazebos are identical in construction and style to the pressure treated models, but are made with architectural grade western red cedar. Cedar is known for its natural beauty and resistance to decay.