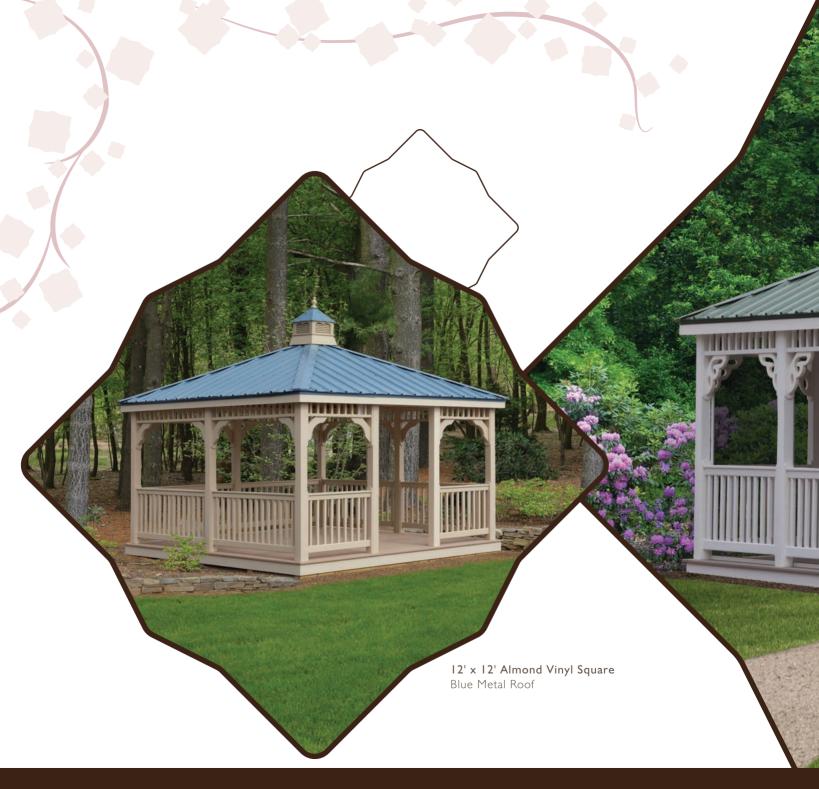

### SHAPES AND SIZES

Available in the same shapes and sizes as our traditional wood gazebo designs, our vinyl selections offer carefree outdoor living at its best.

### Sizes Available

Octagon: 6', 8', 10', 12', 14', 16'

Oval: 8' x 10", 8' x 12', 8' x 14" 10' x 12', 10' x 14', 10' x 16', 10' x 18" 12' x 16", 12' x 18', 12' x 20', 12' x 24' 14' x 20', 14' x 24'

Rectangle: 8' × 8', 8' × 10', 8' × 12', 8' × 14' 10' × 10', 10' × 12', 10' × 14', 10' × 16' 12' × 12', 12' × 14', 12' × 16', 12' × 18', 12' × 20', 12' × 24' 14' × 20', 14' × 24'