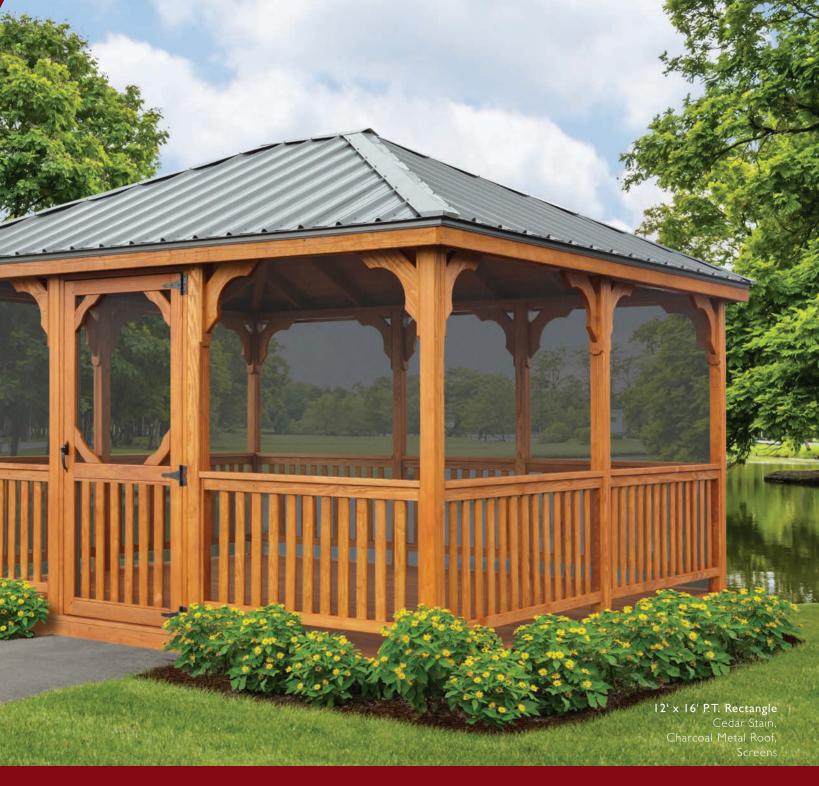

### Pressure-Treated Wood Gazebos

are constructed with # I southern yellow pine for maximum strength and durability. The wood is kiln dried twice, reducing the chance of shrinking and twisting. All lumber is milled on four sides creating a smooth subtle finish.

Cedar Gazebos are identical in construction and style to the pressure treated models, but are made with architectural grade western red cedar. Cedar is known for its natural beauty and resistance to decay.