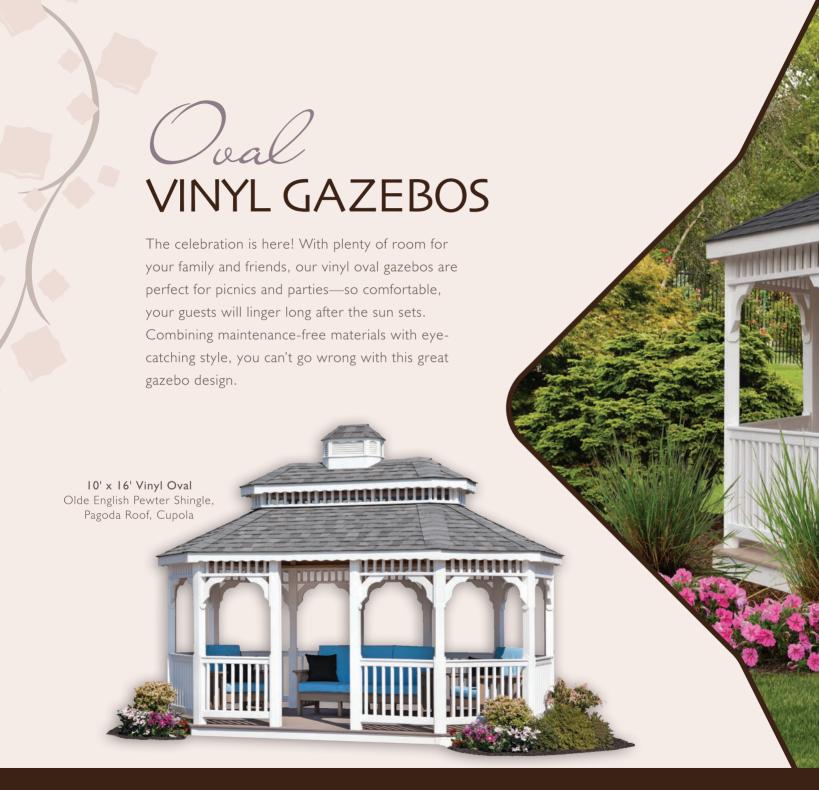

Vinyl Gazebos offer the strength and beauty of a traditional wood gazebo, but they are virtually maintenance-free. No need to spend time sealing, painting or staining as the durable vinyl material will not fade, crack, rot or peel. Vinyl has become a popular choice for busy homeowners who want their gazebo to retain its fresh, crisp new look for years to come.

### Wild YOUR VINYL GAZEBO

For busy folks with no time to spare, you just won't find a better choice than our vinyl gazebo selections. Created to offer comfort and beauty every day, our durable vinyl designs never need to be sealed or stained and won't fade, crack, rot or peel.

### SHAPES AND SIZES

Available in the same shapes and sizes as our traditional wood gazebo designs, our vinyl selections offer carefree outdoor living at its best.

### Sizes Available

Octagon: 6', 8', 10', 12', 14', 16'

Oval: 8' x 10", 8' x 12', 8' x 14" 10' x 12', 10' x 14', 10' x 16', 10' x 18" 12' x 16", 12' x 18', 12' x 20', 12' x 24' 14' x 20', 14' x 24'

Rectangle: 8' × 8', 8' × 10', 8' × 12', 8' × 14' 10' × 10', 10' × 12', 10' × 14', 10' × 16' 12' × 12', 12' × 14', 12' × 16', 12' × 18', 12' × 20', 12' × 24' 14' × 20', 14' × 24'