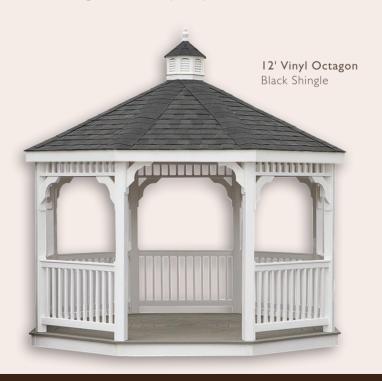

Vinyl Gazebos offer the strength and beauty of a traditional wood gazebo, but they are virtually maintenance-free. No need to spend time sealing, painting or staining as the durable vinyl material will not fade, crack, rot or peel. Vinyl has become a popular choice for busy homeowners who want their gazebo to retain its fresh, crisp new look for years to come.

### Wild YOUR VINYL GAZEBO

For busy folks with no time to spare, you just won't find a better choice than our vinyl gazebo selections. Created to offer comfort and beauty every day, our durable vinyl designs never need to be sealed or stained and won't fade, crack, rot or peel.