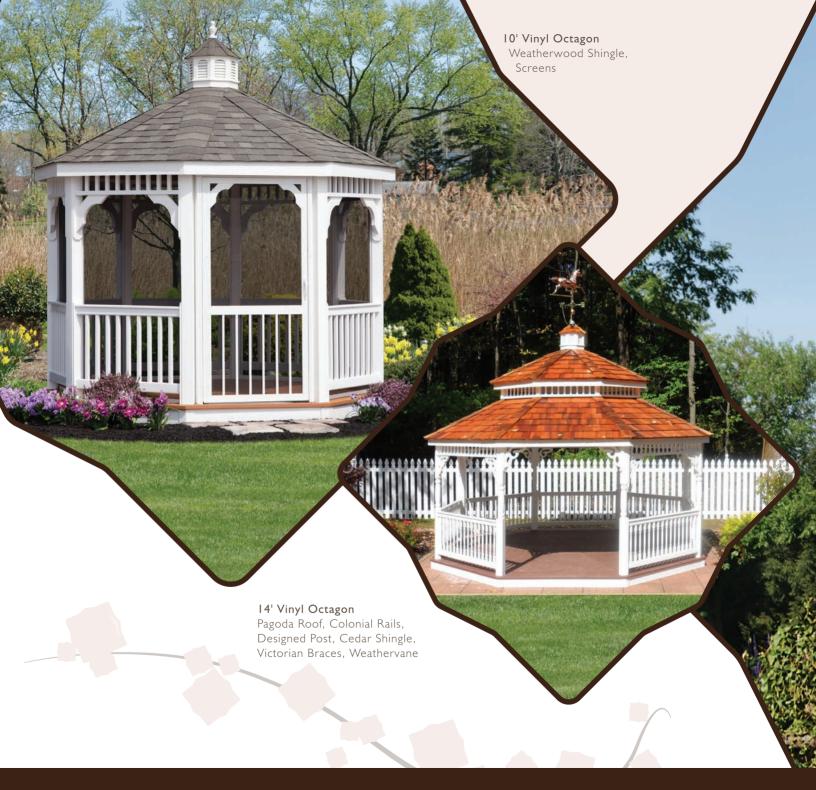

Vinyl Gazebos offer the strength and beauty of a traditional wood gazebo, but they are virtually maintenance-free. No need to spend time sealing, painting or staining as the durable vinyl material will not fade, crack, rot or peel. Vinyl has become a popular choice for busy homeowners who want their gazebo to retain its fresh, crisp new look for years to come.

### Wild YOUR VINYL GAZEBO

For busy folks with no time to spare, you just won't find a better choice than our vinyl gazebo selections. Created to offer comfort and beauty every day, our durable vinyl designs never need to be sealed or stained and won't fade, crack, rot or peel.

### SHAPES AND SIZES

Available in the same shapes and sizes as our traditional wood gazebo designs, our vinyl selections offer carefree outdoor living at its best.