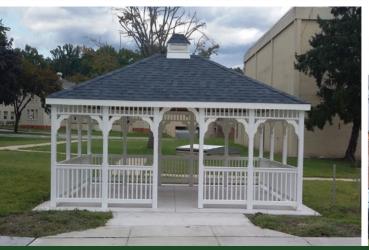

Vinyl Gazebos offer the strength and beauty of a traditional wood gazebo, but they are virtually maintenance-free. No need to spend time sealing, painting or staining as the durable vinyl material will not fade, crack, rot or peel. Vinyl has become a popular choice for busy homeowners who want their gazebo to retain its fresh, crisp new look for years to come.

### Wild YOUR VINYL GAZEBO

For busy folks with no time to spare, you just won't find a better choice than our vinyl gazebo selections. Created to offer comfort and beauty every day, our durable vinyl designs never need to be sealed or stained and won't fade, crack, rot or peel.