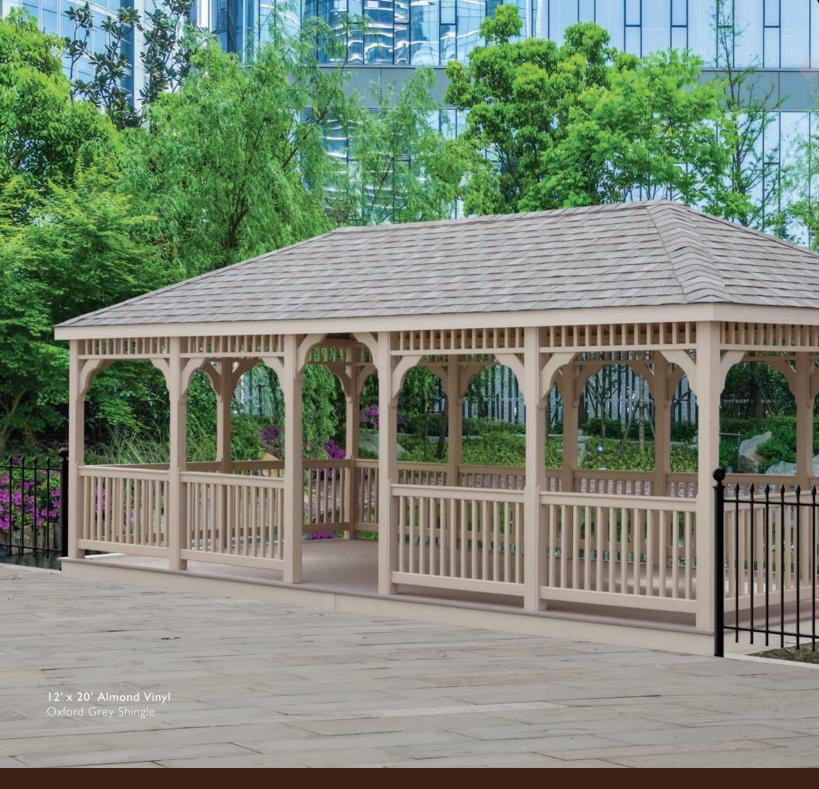

### SHAPES AND SIZES

Available in the same shapes and sizes as our traditional wood gazebo designs, our vinyl selections offer carefree outdoor living at its best.

### Sizes Available

Octagon: 6', 8', 10', 12', 14', 16'

Oval: 8' x 10", 8' x 12', 8' x 14" 10' x 12', 10' x 14', 10' x 16', 10' x 18" 12' x 16", 12' x 18', 12' x 20', 12' x 24' 14' x 20', 14' x 24'

Rectangle: 8' × 8', 8' × 10', 8' × 12', 8' × 14' 10' × 10', 10' × 12', 10' × 14', 10' × 16' 12' × 12', 12' × 14', 12' × 16', 12' × 18', 12' × 20', 12' × 24' 14' × 20', 14' × 24'