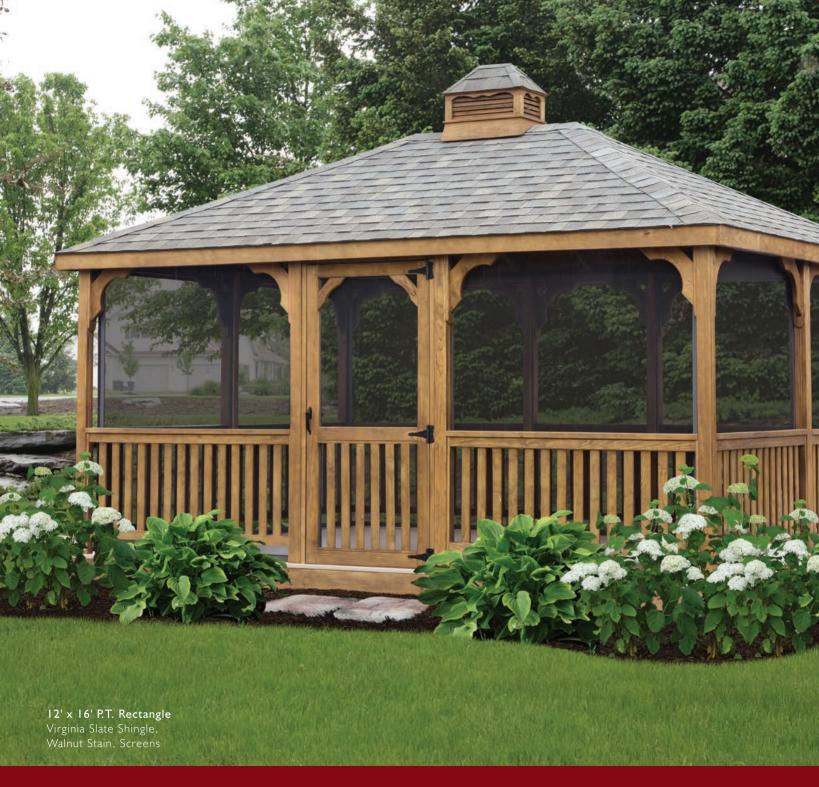

azebos, our collection combines beauty and function for the ultimate in outdoor living.

Whether it's a large gathering filled with laughter and conversation ... guiet moments shared with someone special ... or a relaxing afternoon alone in the fresh air, a landscape gazebo will help make all your outdoor moments truly special.

| Wood Octagon Gazebos 4      |
|-----------------------------|
| Wood Oval Gazebos 10        |
| Wood Rectangle Gazebos 14   |
| Build Your Wood Gazebo 18   |
| Wood Gazebo Features        |
| Wood Gazebo Construction 21 |
| Vinyl Octagon Gazebos22     |
| Vinyl Oval Gazebos          |
| Vinyl Rectangle Gazebos 32  |
| Build Your Vinyl Gazebo36   |
| Vinyl Gazebo Features38     |
| Vinyl Gazebo Construction39 |
| Gallery40                   |





























### wild YOUR WOOD GAZEBO

From the classic octagon shape to a roomy oval or spacious rectangle design, there's a beautiful wood gazebo that's just right for you. We offer you plenty of ways to enjoy the pleasures of outdoor living in comfort and style.

### SHAPES AND SIZES

Choose from three shapes and a variety of sizes for a gazebo that fits your landscape and lifestyle perfectly.







Octagon Oval Rectangle

### Sizes Available

Octagon: 6', 8', 10', 12', 14', 16'

**Oval:** 8' x 10', 8' x 12', 8' x 14" 10' x 12', 10' x 14', 10' x 16', 10' x 18' 12' x 16', 12' x 18', 12' x 20', 12' x 24' 14' x 20', 14' x 24'

**Rectangle:** 8' x 8', 8' x 10', 8' x 12', 8' x 14' 10' x 10', 10' x 12', 10' x 14', 10' x 16' 12' x 12', 12' x 14', 12' x 16', 12' x 18', 12' x 20', 12' x 24' 14' x 2