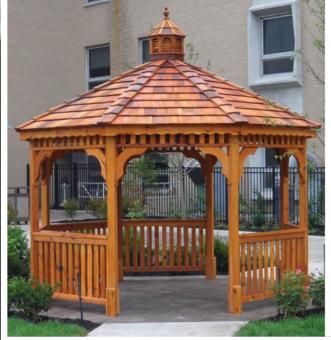

Cedar Gazebos are identical in construction and style to the pressure treated models, but are made with architectural grade western red cedar. Cedar is known for its natural beauty and resistance to decay.