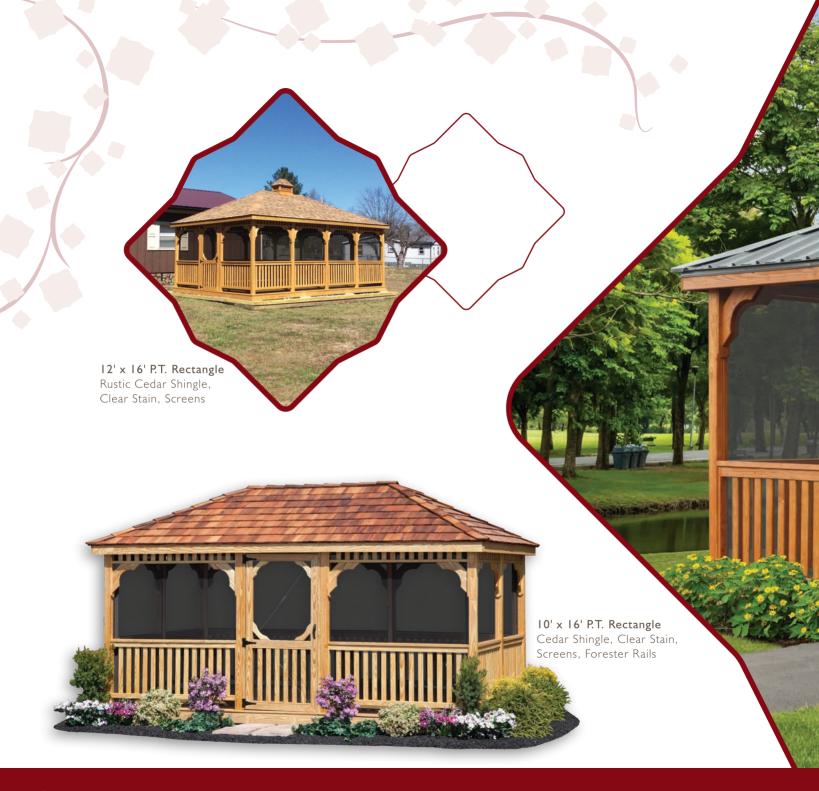

### Pressure-Treated Wood Gazebos

are constructed with # I southern yellow pine for maximum strength and durability. The wood is kiln dried twice, reducing the chance of shrinking and twisting. All lumber is milled on four sides creating a smooth subtle finish.

Cedar Gazebos are identical in construction and style to the pressure treated models, but are made with architectural grade western red cedar. Cedar is known for its natural beauty and resistance to decay.