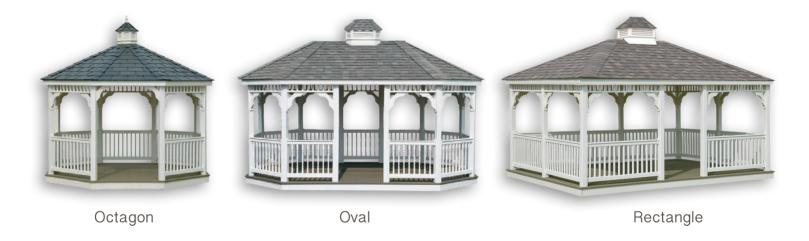

### SHAPES AND SIZES

Choose from three shapes and a variety of sizes for a gazebo that fits your landscape and lifestyle perfectly.

Octagon Oval Rectangle

### SHAPES AND SIZES

Available in the same shapes and sizes as our traditional wood gazebo designs, our vinyl selections offer carefree outdoor living at its best.