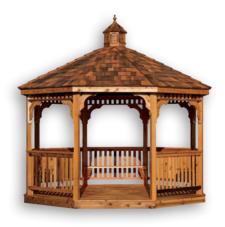

Cedar Gazebos are identical in construction and style to the pressure treated models, but are made with architectural grade western red cedar. Cedar is known for its natural beauty and resistance to decay.