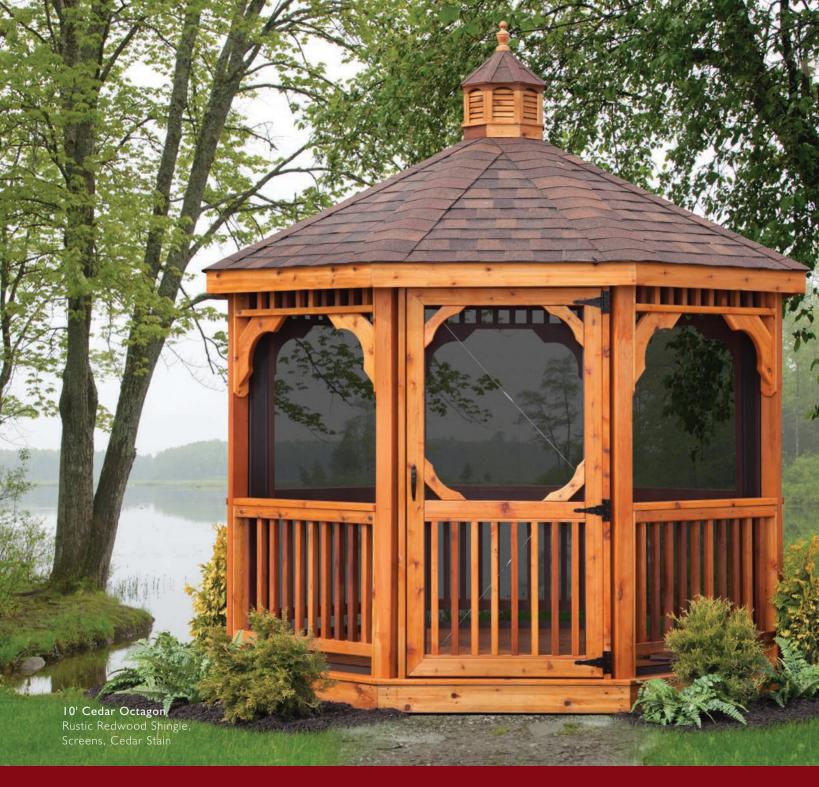

Cedar Gazebos are identical in construction and style to the pressure treated models, but are made with architectural grade western red cedar. Cedar is known for its natural beauty and resistance to decay.