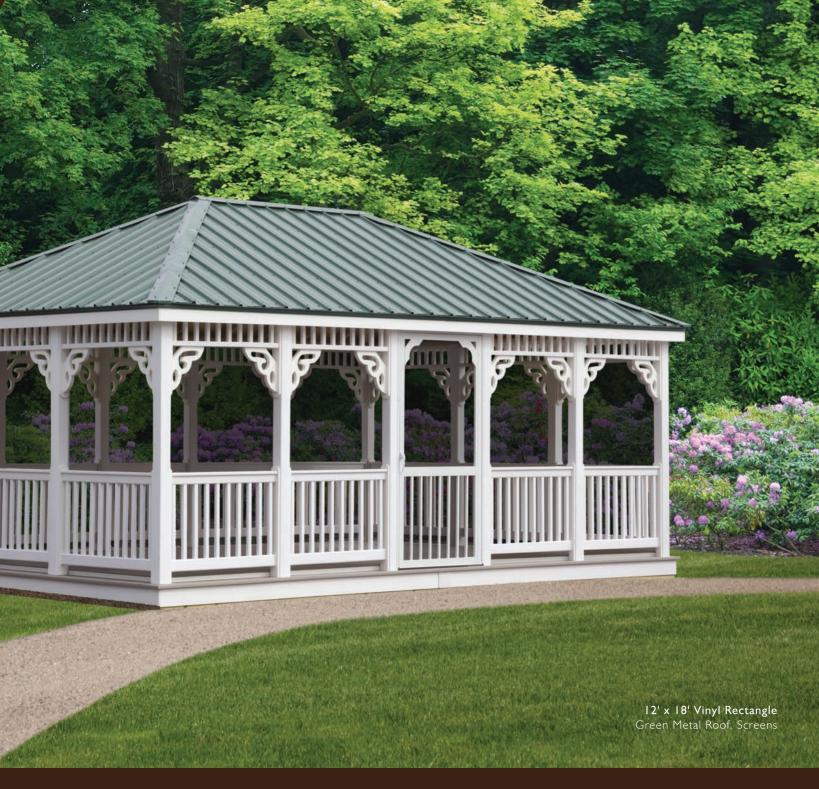

Vinyl Gazebos offer the strength and beauty of a traditional wood gazebo, but they are virtually maintenance-free. No need to spend time sealing, painting or staining as the durable vinyl material will not fade, crack, rot or peel. Vinyl has become a popular choice for busy homeowners who want their gazebo to retain its fresh, crisp new look for years to come.

### Wild YOUR VINYL GAZEBO

For busy folks with no time to spare, you just won't find a better choice than our vinyl gazebo selections. Created to offer comfort and beauty every day, our durable vinyl designs never need to be sealed or stained and won't fade, crack, rot or peel.

### SHAPES AND SIZES

Available in the same shapes and sizes as our traditional wood gazebo designs, our vinyl selections offer carefree outdoor living at its best.

### Sizes Available

Octagon: 6', 8', 10', 12', 14', 16'

Oval: 8' x 10", 8' x 12', 8' x 14" 10' x 12', 10' x 14', 10' x 16', 10' x 18" 12' x 16", 12' x 18', 12' x 20', 12' x 24' 14' x 20', 14' x 24'

Rectangle: 8' × 8', 8' × 10', 8' × 12', 8' × 14' 10' × 10', 10' × 12', 10' × 14', 10' × 16' 12' × 12', 12' × 14', 12' × 16', 12' × 18', 12' × 20', 12' × 24' 14' × 20', 14' × 24'