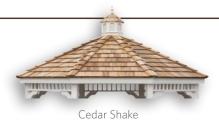

### CHOOSE ROOF STYLES AND MATERIALS

Standard Roof

Pagoda Roof

Rubber Slate Shingles

Midnight Gray

Earth Green

Stone Red

Rubber Cedar Shake

Cedar Shake