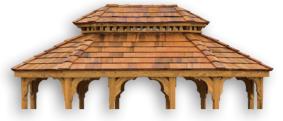

### CHOOSE ROOF STYLES AND MATERIALS

Standard Roof

Pagoda Roof

Rubber Slate Shingles

Midnight Gray

Earth Green

Stone Red

Rubber Cedar Shake

Cedar Shake