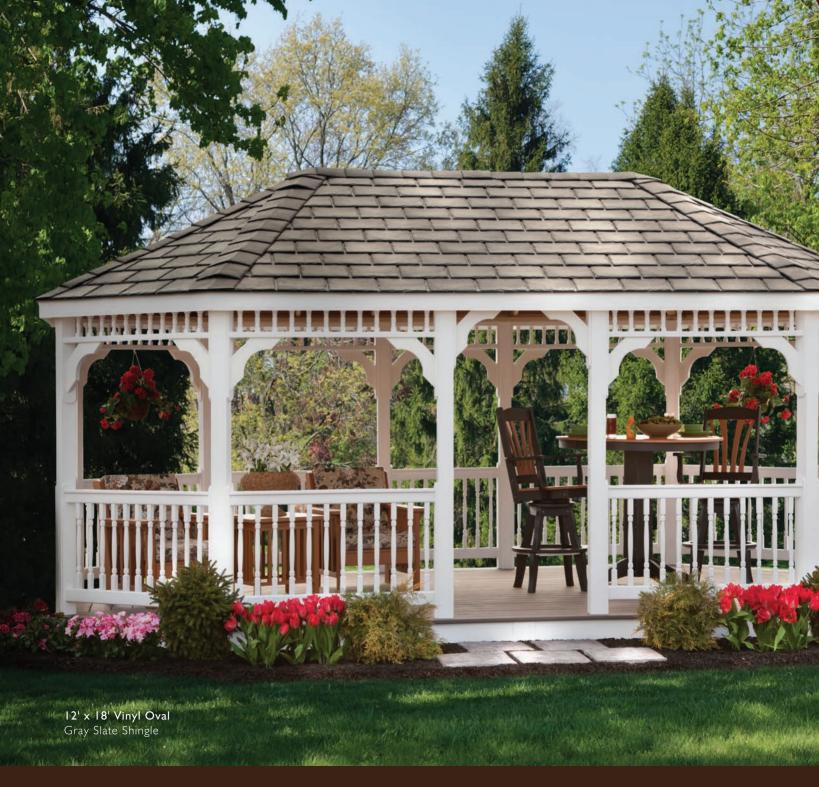

Vinyl Gazebos offer the strength and beauty of a traditional wood gazebo, but they are virtually maintenance-free. No need to spend time sealing, painting or staining as the durable vinyl material will not fade, crack, rot or peel. Vinyl has become a popular choice for busy homeowners who want their gazebo to retain its fresh, crisp new look for years to come.

### Wild YOUR VINYL GAZEBO

For busy folks with no time to spare, you just won't find a better choice than our vinyl gazebo selections. Created to offer comfort and beauty every day, our durable vinyl designs never need to be sealed or stained and won't fade, crack, rot or peel.

### SHAPES AND SIZES

Available in the same shapes and sizes as our traditional wood gazebo designs, our vinyl selections offer carefree outdoor living at its best.

### Sizes Available

Octagon: 6', 8', 10', 12', 14', 16'

Oval: 8' x 10", 8' x 12', 8' x 14" 10' x 12', 10' x 14', 10' x 16', 10' x 18" 12' x 16", 12' x 18', 12' x 20', 12' x 24' 14' x 20', 14' x 24'

Rectangle: 8' × 8', 8' × 10', 8' × 12', 8' × 14' 10' × 10', 10' × 12', 10' × 14', 10' × 16' 12' × 12', 12' × 14', 12' × 16', 12' × 18', 12' × 20', 12' × 24' 14' × 20', 14' × 24'