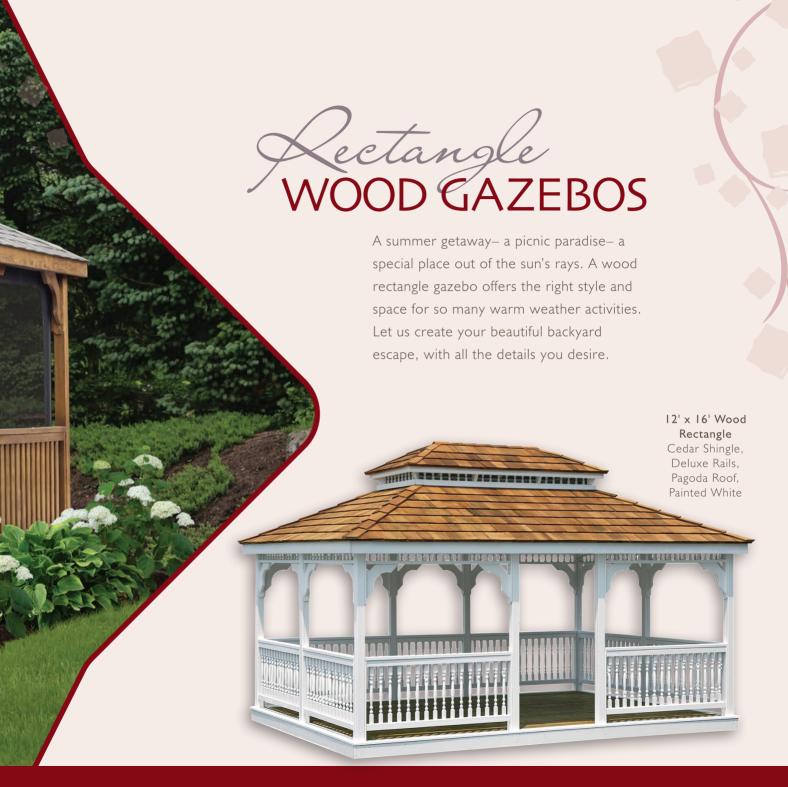

### wild YOUR WOOD GAZEBO

From the classic octagon shape to a roomy oval or spacious rectangle design, there's a beautiful wood gazebo that's just right for you. We offer you plenty of ways to enjoy the pleasures of outdoor living in comfort and style.