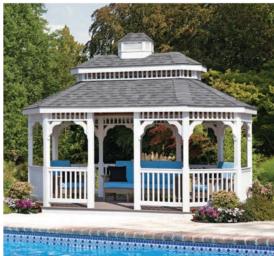

Vinyl Gazebos offer the strength and beauty of a traditional wood gazebo, but they are virtually maintenance-free. No need to spend time sealing, painting or staining as the durable vinyl material will not fade, crack, rot or peel. Vinyl has become a popular choice for busy homeowners who want their gazebo to retain its fresh, crisp new look for years to come.

### Wild YOUR VINYL GAZEBO

For busy folks with no time to spare, you just won't find a better choice than our vinyl gazebo selections. Created to offer comfort and beauty every day, our durable vinyl designs never need to be sealed or stained and won't fade, crack, rot or peel.