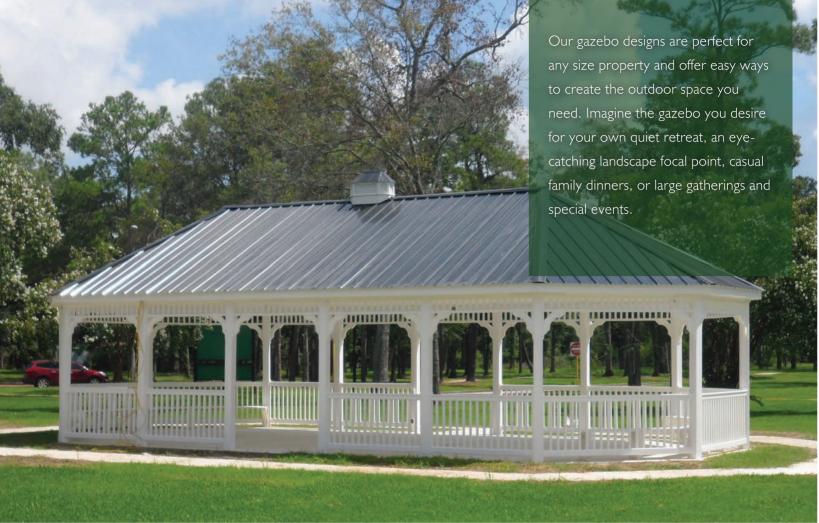

Vinyl Gazebos offer the strength and beauty of a traditional wood gazebo, but they are virtually maintenance-free. No need to spend time sealing, painting or staining as the durable vinyl material will not fade, crack, rot or peel. Vinyl has become a popular choice for busy homeowners who want their gazebo to retain its fresh, crisp new look for years to come.

### Wild YOUR VINYL GAZEBO

For busy folks with no time to spare, you just won't find a better choice than our vinyl gazebo selections. Created to offer comfort and beauty every day, our durable vinyl designs never need to be sealed or stained and won't fade, crack, rot or peel.