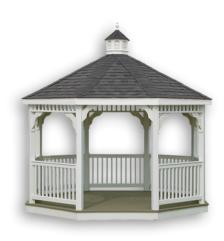

Vinyl Gazebos offer the strength and beauty of a traditional wood gazebo, but they are virtually maintenance-free. No need to spend time sealing, painting or staining as the durable vinyl material will not fade, crack, rot or peel. Vinyl has become a popular choice for busy homeowners who want their gazebo to retain its fresh, crisp new look for years to come.

### Wild YOUR VINYL GAZEBO

For busy folks with no time to spare, you just won't find a better choice than our vinyl gazebo selections. Created to offer comfort and beauty every day, our durable vinyl designs never need to be sealed or stained and won't fade, crack, rot or peel.