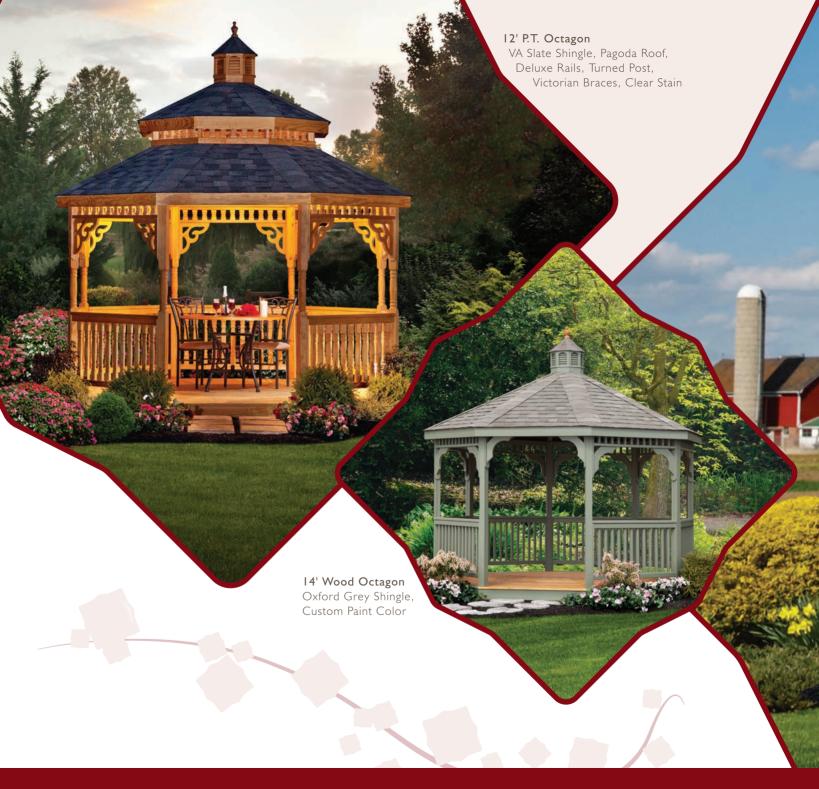

### SHAPES AND SIZES

Choose from three shapes and a variety of sizes for a gazebo that fits your landscape and lifestyle perfectly.

Octagon Oval Rectangle

### Sizes Available

Octagon: 6', 8', 10', 12', 14', 16'

**Oval:** 8' x 10', 8' x 12', 8' x 14" 10' x 12', 10' x 14', 10' x 16', 10' x 18' 12' x 16', 12' x 18', 12' x 20', 12' x 24' 14' x 20', 14' x 24'

**Rectangle:** 8' x 8', 8' x 10', 8' x 12', 8' x 14' 10' x 10', 10' x 12', 10' x 14', 10' x 16' 12' x 12', 12' x 14', 12' x 16', 12' x 18', 12' x 20', 12' x 24' 14' x 20', 14' x 24'