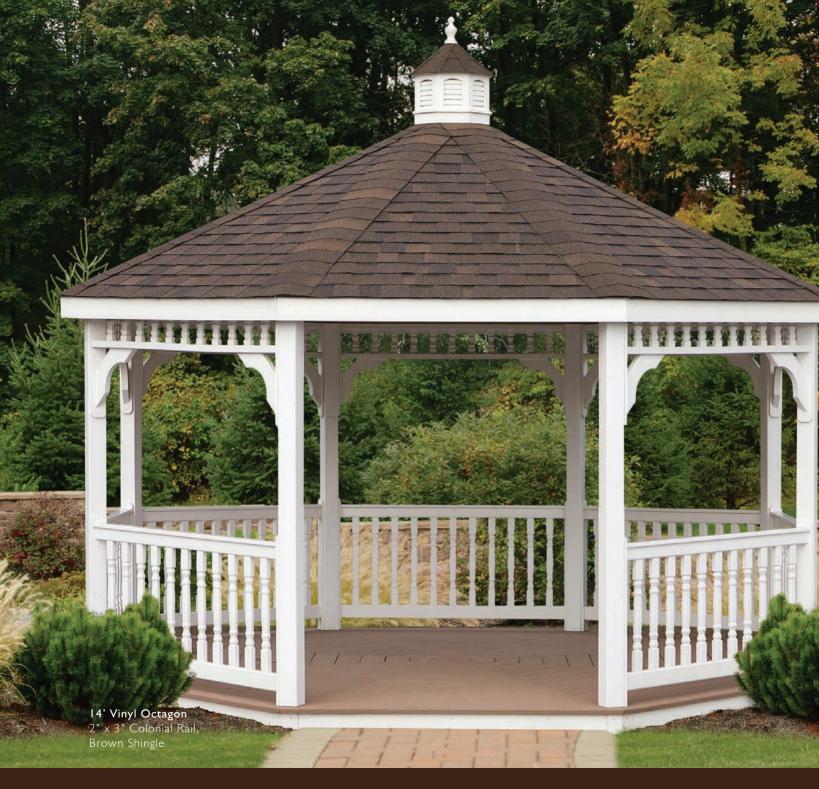

Vinyl Gazebos offer the strength and beauty of a traditional wood gazebo, but they are virtually maintenance-free. No need to spend time sealing, painting or staining as the durable vinyl material will not fade, crack, rot or peel. Vinyl has become a popular choice for busy homeowners who want their gazebo to retain its fresh, crisp new look for years to come.

### Wild YOUR VINYL GAZEBO

For busy folks with no time to spare, you just won't find a better choice than our vinyl gazebo selections. Created to offer comfort and beauty every day, our durable vinyl designs never need to be sealed or stained and won't fade, crack, rot or peel.

### Railings

Colonial Standard