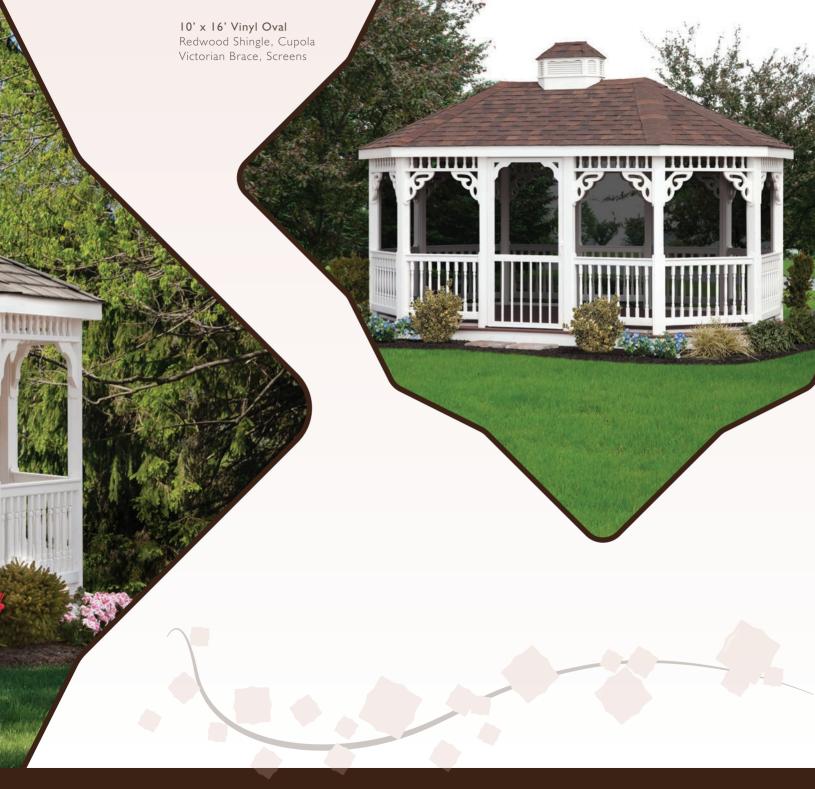

Vinyl Gazebos offer the strength and beauty of a traditional wood gazebo, but they are virtually maintenance-free. No need to spend time sealing, painting or staining as the durable vinyl material will not fade, crack, rot or peel. Vinyl has become a popular choice for busy homeowners who want their gazebo to retain its fresh, crisp new look for years to come.

### Wild YOUR VINYL GAZEBO

For busy folks with no time to spare, you just won't find a better choice than our vinyl gazebo selections. Created to offer comfort and beauty every day, our durable vinyl designs never need to be sealed or stained and won't fade, crack, rot or peel.