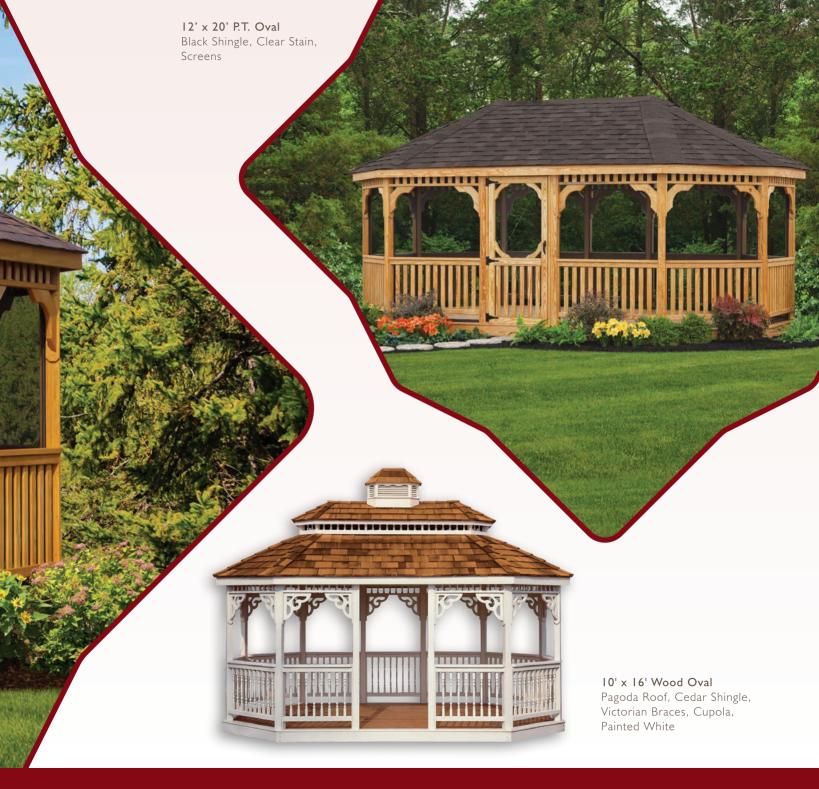

gazebos, our collection combines beauty and function for the ultimate in outdoor living.

Whether it's a large gathering filled with laughter and conversation ... guiet moments shared with someone special ... or a relaxing afternoon alone in the fresh air, a landscape gazebo will help make all your outdoor moments truly special.

| Wood Octagon Gazebos 4      |
|-----------------------------|
| Wood Oval Gazebos 10        |
| Wood Rectangle Gazebos 14   |
| Build Your Wood Gazebo 18   |
| Wood Gazebo Features        |
| Wood Gazebo Construction 21 |
| Vinyl Octagon Gazebos22     |
| Vinyl Oval Gazebos          |
| Vinyl Rectangle Gazebos 32  |
| Build Your Vinyl Gazebo36   |
| Vinyl Gazebo Features38     |
| Vinyl Gazebo Construction39 |
| Gallery40                   |





























### wild YOUR WOOD GAZEBO

From the classic octagon shape to a roomy oval or spacious rectangle design, there's a beautiful wood gazebo that's just right for you. We offer you plenty of ways to enjoy the pleasures of outdoor living in comfort and style.

### SHAPES AND SIZES

Choose from three shapes and a variety of sizes for a gazebo that fits your landscape and lifestyle perfectly.







Octagon Oval Rectangle

### Sizes Available

Octagon: 6', 8', 10', 12', 14', 16'

**Oval:** 8' x 10', 8' x 12', 8' x 14" 10' x 12', 10' x 14', 10' x 16', 10' x 18' 12' x 16', 12' x 18', 12' x 20', 12' x 24' 14' x 20', 14' x 24'

**Rectangle:** 8' x 8', 8' x 10', 8' x 12', 8' x 14' 10' x 10', 10' x 12', 10' x 14', 10' x 16' 12' x 12', 12' x 14', 12' x 16', 12' x 18', 12' x 20', 12' x 24' 14' x