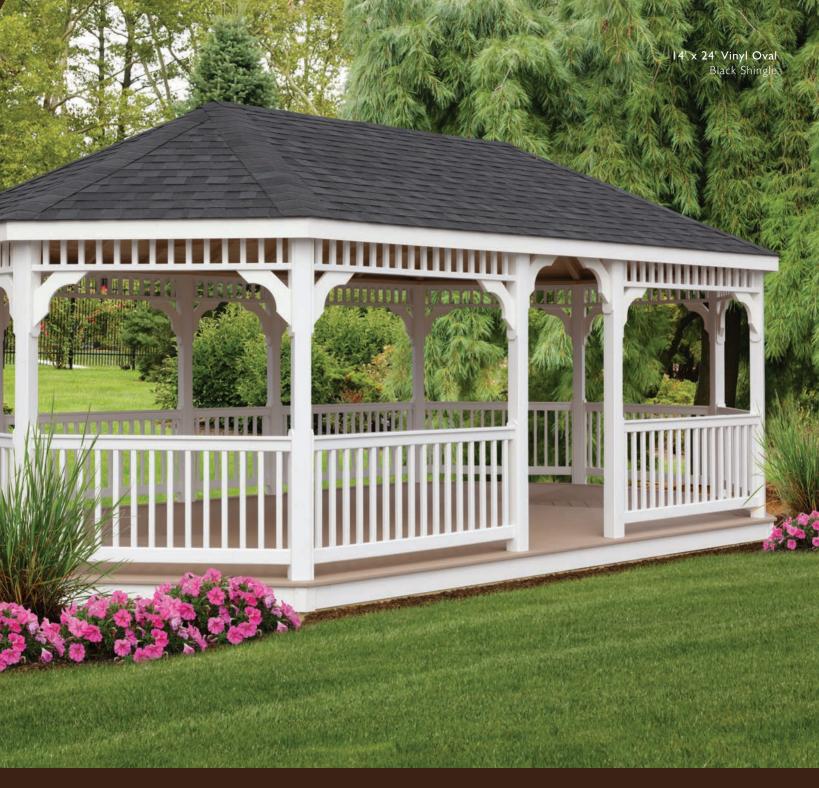

Vinyl Gazebos offer the strength and beauty of a traditional wood gazebo, but they are virtually maintenance-free. No need to spend time sealing, painting or staining as the durable vinyl material will not fade, crack, rot or peel. Vinyl has become a popular choice for busy homeowners who want their gazebo to retain its fresh, crisp new look for years to come.

### Wild YOUR VINYL GAZEBO

For busy folks with no time to spare, you just won't find a better choice than our vinyl gazebo selections. Created to offer comfort and beauty every day, our durable vinyl designs never need to be sealed or stained and won't fade, crack, rot or peel.

### SHAPES AND SIZES

Available in the same shapes and sizes as our traditional wood gazebo designs, our vinyl selections offer carefree outdoor living at its best.

### Sizes Available

Octagon: 6', 8', 10', 12', 14', 16'

Oval: 8' x 10", 8' x 12', 8' x 14" 10' x 12', 10' x 14', 10' x 16', 10' x 18" 12' x 16", 12' x 18', 12' x 20', 12' x 24' 14' x 20', 14' x 24'

Rectangle: 8' × 8', 8' × 10', 8' × 12', 8' × 14' 10' × 10', 10' × 12', 10' × 14', 10' × 16' 12' × 12', 12' × 14', 12' × 16', 12' × 18', 12' × 20', 12' × 24' 14' × 20', 14' × 24'