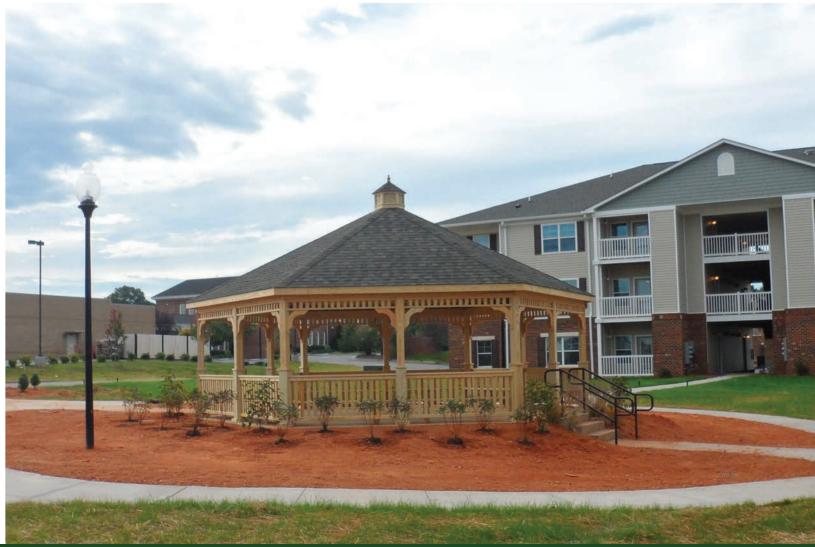

### Pressure-Treated Wood Gazebos

are constructed with # I southern yellow pine for maximum strength and durability. The wood is kiln dried twice, reducing the chance of shrinking and twisting. All lumber is milled on four sides creating a smooth subtle finish.

Cedar Gazebos are identical in construction and style to the pressure treated models, but are made with architectural grade western red cedar. Cedar is known for its natural beauty and resistance to decay.