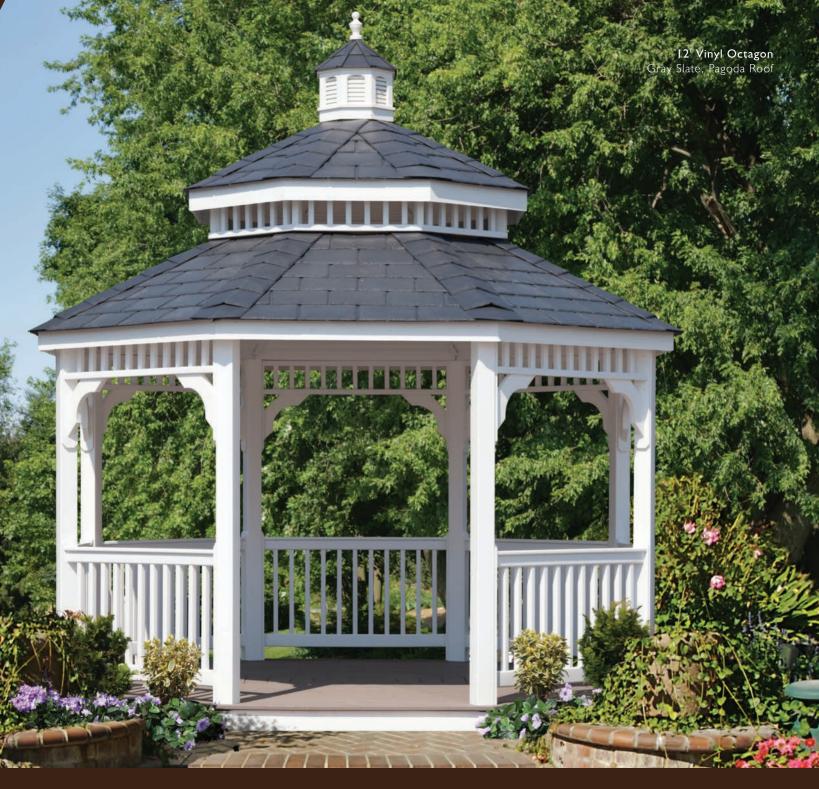

Vinyl Gazebos offer the strength and beauty of a traditional wood gazebo, but they are virtually maintenance-free. No need to spend time sealing, painting or staining as the durable vinyl material will not fade, crack, rot or peel. Vinyl has become a popular choice for busy homeowners who want their gazebo to retain its fresh, crisp new look for years to come.

### Wild YOUR VINYL GAZEBO

For busy folks with no time to spare, you just won't find a better choice than our vinyl gazebo selections. Created to offer comfort and beauty every day, our durable vinyl designs never need to be sealed or stained and won't fade, crack, rot or peel.

### CHOOSE ROOF STYLES AND MATERIALS

Midnight Gray

Standard Roof

Pagoda Roof

Earth Green

Rubber Slate Shingles

The crowning touch to your vinyl gazebo. Choose from a variety of roof styles and materials for a custom look that brings you enjoyment every day.