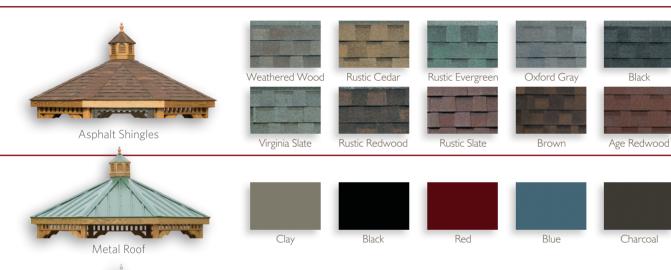

### CHOOSE ROOF STYLES AND MATERIALS

Standard Roof

Pagoda Roof

Rubber Slate Shingles

Midnight Gray

Earth Green

Stone Red

Rubber Cedar Shake

Cedar Shake

### CHOOSE ROOF STYLES AND MATERIALS

Midnight Gray

Standard Roof

Pagoda Roof

Earth Green

Rubber Slate Shingles

The crowning touch to your vinyl gazebo. Choose from a variety of roof styles and materials for a custom look that brings you enjoyment every day.

Rubber Cedar Shake

Stone Red