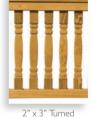

### Wood Posts

Four Track Windows

Braces

Screens

Unattached Benches

Wood Railings

Deluxe

Ceilings

### Railings

Colonial Standard