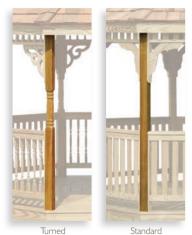

### Wood Posts

Four Track Windows

Braces

Screens

Unattached Benches

Wood Railings

Deluxe

Ceilings