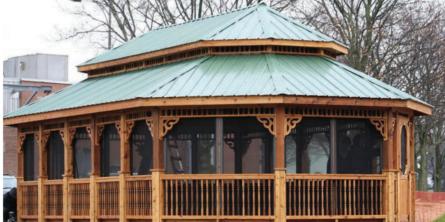

Cedar Gazebos are identical in construction and style to the pressure treated models, but are made with architectural grade western red cedar. Cedar is known for its natural beauty and resistance to decay.