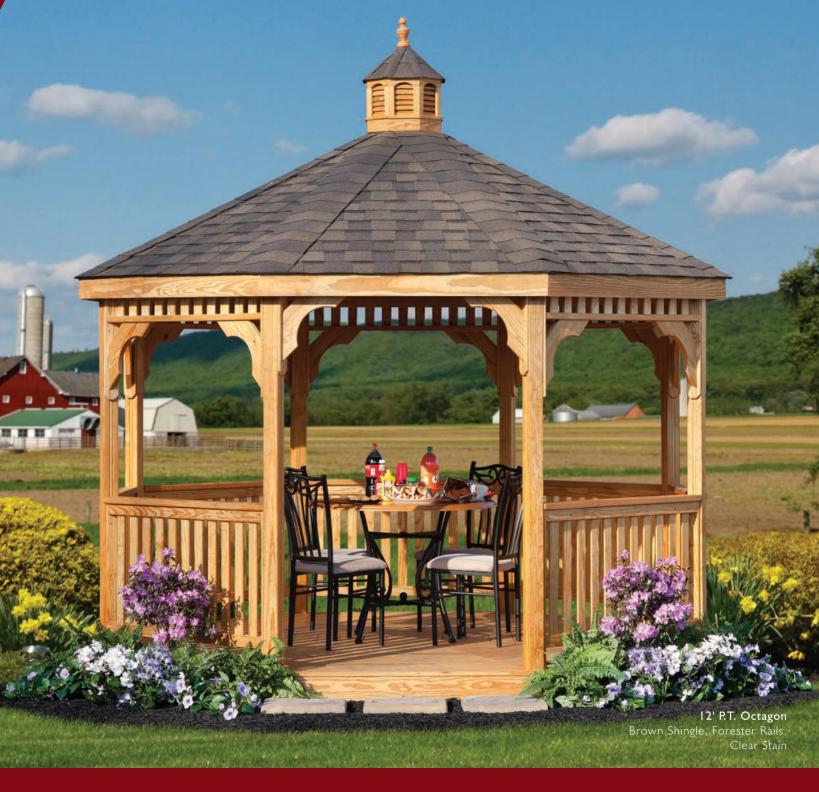

### Pressure-Treated Wood Gazebos

are constructed with # I southern yellow pine for maximum strength and durability. The wood is kiln dried twice, reducing the chance of shrinking and twisting. All lumber is milled on four sides creating a smooth subtle finish.

### SHAPES AND SIZES

Choose from three shapes and a variety of sizes for a gazebo that fits your landscape and lifestyle perfectly.

Octagon Oval Rectangle

### Sizes Available

Octagon: 6', 8', 10', 12', 14', 16'

**Oval:** 8' x 10', 8' x 12', 8' x 14" 10' x 12', 10' x 14', 10' x 16', 10' x 18' 12' x 16', 12' x 18', 12' x 20', 12' x 24' 14' x 20', 14' x 24'

**Rectangle:** 8' x 8', 8' x 10', 8' x 12', 8' x 14' 10' x 10', 10' x 12', 10' x 14', 10' x 16' 12' x 12', 12' x 14', 12' x 16', 12' x 18', 12' x 20', 12' x 24' 14' x 20', 14' x 24'