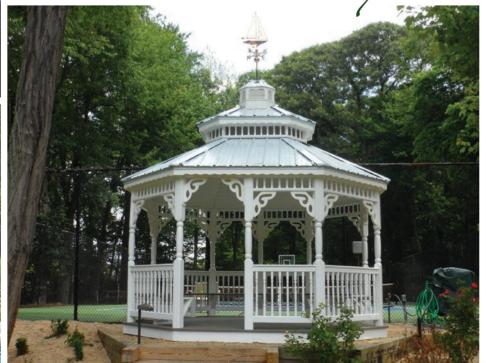

### Pressure-Treated Wood Gazebos

are constructed with # I southern yellow pine for maximum strength and durability. The wood is kiln dried twice, reducing the chance of shrinking and twisting. All lumber is milled on four sides creating a smooth subtle finish.