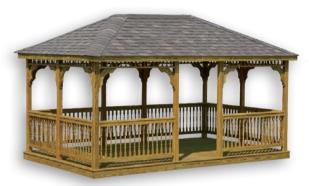

### wild YOUR WOOD GAZEBO

From the classic octagon shape to a roomy oval or spacious rectangle design, there's a beautiful wood gazebo that's just right for you. We offer you plenty of ways to enjoy the pleasures of outdoor living in comfort and style.

### SHAPES AND SIZES

Choose from three shapes and a variety of sizes for a gazebo that fits your landscape and lifestyle perfectly.

Octagon Oval Rectangle

### Sizes Available

Octagon: 6', 8', 10', 12', 14', 16'

**Oval:** 8' x 10', 8' x 12', 8' x 14" 10' x 12', 10' x 14', 10' x 16', 10' x 18' 12' x 16', 12' x 18', 12' x 20', 12' x 24' 14' x 20', 14' x 24'

**Rectangle:** 8' x 8', 8' x 10', 8' x 12', 8' x 14' 10' x 10', 10' x 12', 10' x 14', 10' x 16' 12' x 12', 12' x 14', 12' x 16', 12' x 18', 12' x 20', 12' x 24' 14' x 20', 14' x 24'