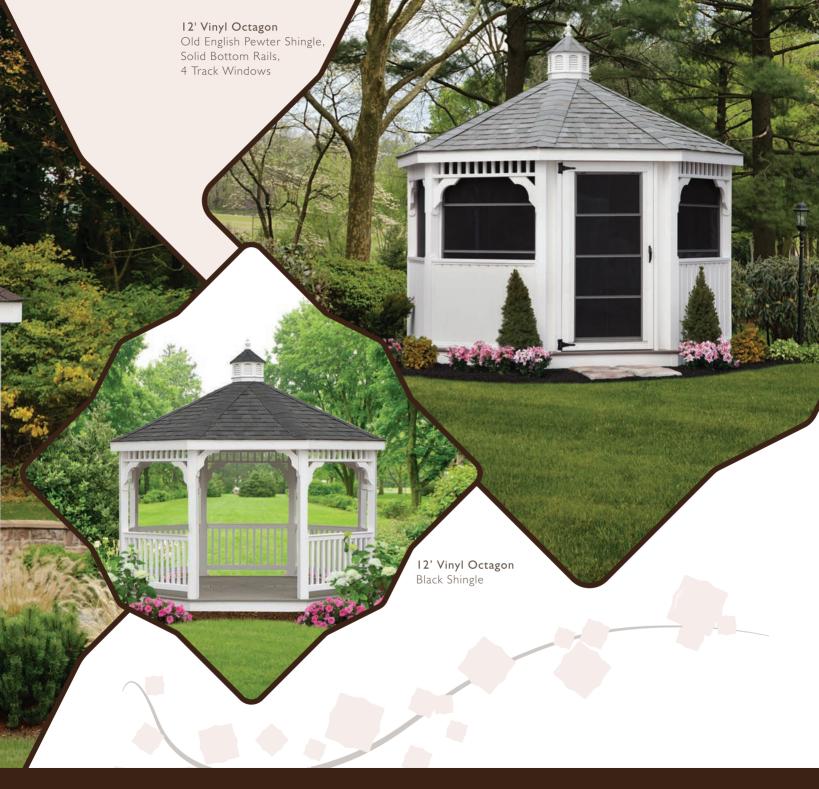

Vinyl Gazebos offer the strength and beauty of a traditional wood gazebo, but they are virtually maintenance-free. No need to spend time sealing, painting or staining as the durable vinyl material will not fade, crack, rot or peel. Vinyl has become a popular choice for busy homeowners who want their gazebo to retain its fresh, crisp new look for years to come.

### Wild YOUR VINYL GAZEBO

For busy folks with no time to spare, you just won't find a better choice than our vinyl gazebo selections. Created to offer comfort and beauty every day, our durable vinyl designs never need to be sealed or stained and won't fade, crack, rot or peel.