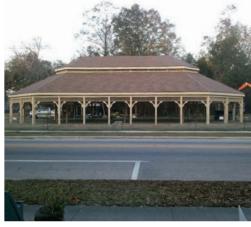

### wild YOUR WOOD GAZEBO

From the classic octagon shape to a roomy oval or spacious rectangle design, there's a beautiful wood gazebo that's just right for you. We offer you plenty of ways to enjoy the pleasures of outdoor living in comfort and style.

### Sizes Available

Octagon: 6', 8', 10', 12', 14', 16'

**Oval:** 8' x 10', 8' x 12', 8' x 14" 10' x 12', 10' x 14', 10' x 16', 10' x 18' 12' x 16', 12' x 18', 12' x 20', 12' x 24' 14' x 20', 14' x 24'

**Rectangle:** 8' x 8', 8' x 10', 8' x 12', 8' x 14' 10' x 10', 10' x 12', 10' x 14', 10' x 16' 12' x 12', 12' x 14', 12' x 16', 12' x 18', 12' x 20', 12' x 24' 14' x 20', 14' x 24'