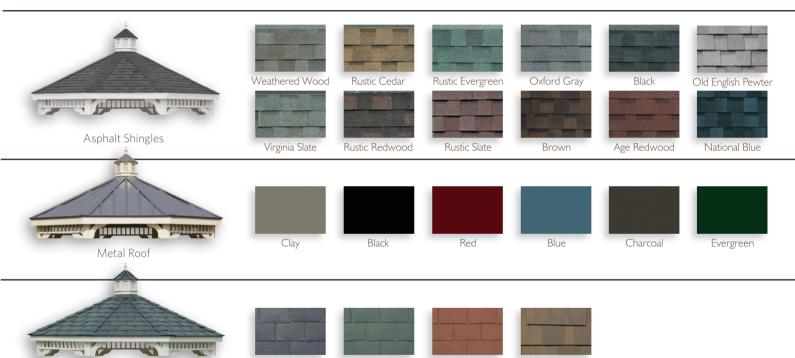

### CHOOSE ROOF STYLES AND MATERIALS

Standard Roof

Pagoda Roof

Rubber Slate Shingles

Midnight Gray

Earth Green

Stone Red

Rubber Cedar Shake

Cedar Shake

### Paint Colors

Sandstone Beige

Avocado Green

Old English Pewter

National Blue

Evergreen

Black

Charcoal