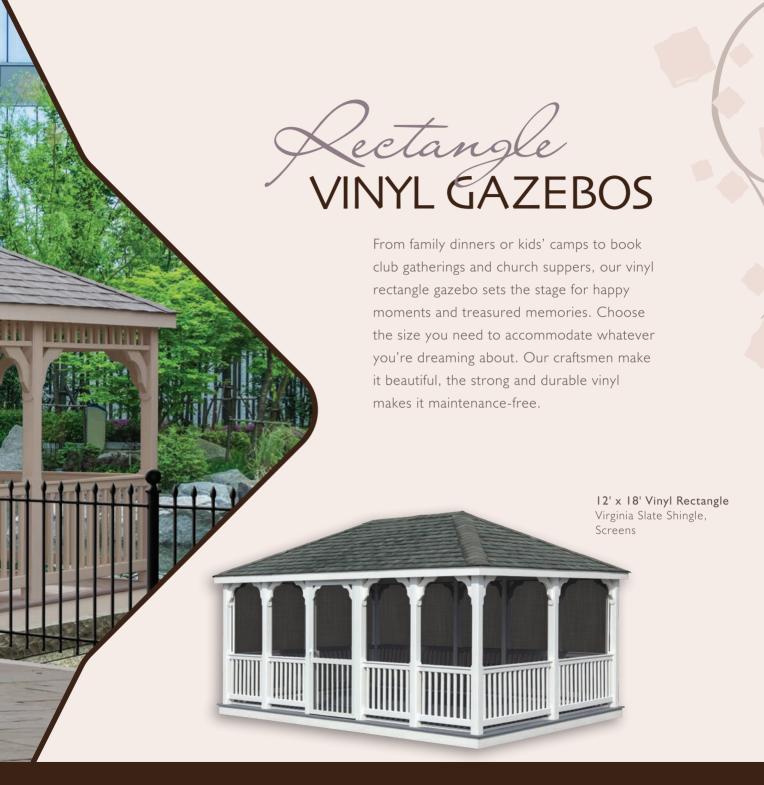

### SHAPES AND SIZES

Available in the same shapes and sizes as our traditional wood gazebo designs, our vinyl selections offer carefree outdoor living at its best.

### Sizes Available

Octagon: 6', 8', 10', 12', 14', 16'

Oval: 8' x 10", 8' x 12', 8' x 14" 10' x 12', 10' x 14', 10' x 16', 10' x 18" 12' x 16", 12' x 18', 12' x 20', 12' x 24' 14' x 20', 14' x 24'

Rectangle: 8' × 8', 8' × 10', 8' × 12', 8' × 14' 10' × 10', 10' × 12', 10' × 14', 10' × 16' 12' × 12', 12' × 14', 12' × 16', 12' × 18', 12' × 20', 12' × 24' 14' × 20', 14' × 24'