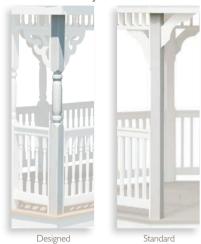

### FEATURES AND DETAILS

You'll be surprised at how small details, such as the shape of a post or the design of a brace, can make a big difference in the overall look of your gazebo.

### Wood Posts

Four Track Windows

Braces

Screens

Unattached Benches

Wood Railings

Deluxe

Ceilings