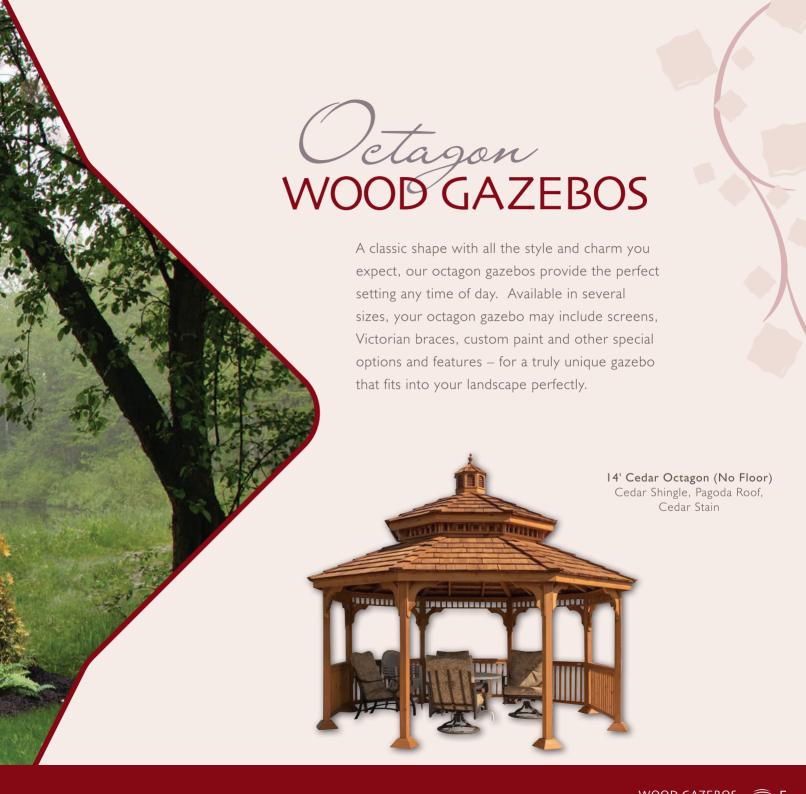

### wild YOUR WOOD GAZEBO

From the classic octagon shape to a roomy oval or spacious rectangle design, there's a beautiful wood gazebo that's just right for you. We offer you plenty of ways to enjoy the pleasures of outdoor living in comfort and style.

### SHAPES AND SIZES

Choose from three shapes and a variety of sizes for a gazebo that fits your landscape and lifestyle perfectly.

Octagon Oval Rectangle

### Sizes Available

Octagon: 6', 8', 10', 12', 14', 16'

**Oval:** 8' x 10', 8' x 12', 8' x 14" 10' x 12', 10' x 14', 10' x 16', 10' x 18' 12' x 16', 12' x 18', 12' x 20', 12' x 24' 14' x 20', 14' x 24'

**Rectangle:** 8' x 8', 8' x 10', 8' x 12', 8' x 14' 10' x 10', 10' x 12', 10' x 14', 10' x 16' 12' x 12', 12' x 14', 12' x 16', 12' x 18', 12' x 20', 12' x 24' 14' x 20', 14' x 24'