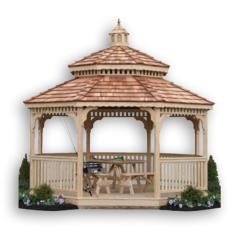

### Pressure-Treated Wood Gazebos

are constructed with # I southern yellow pine for maximum strength and durability. The wood is kiln dried twice, reducing the chance of shrinking and twisting. All lumber is milled on four sides creating a smooth subtle finish.

Cedar Gazebos are identical in construction and style to the pressure treated models, but are made with architectural grade western red cedar. Cedar is known for its natural beauty and resistance to decay.