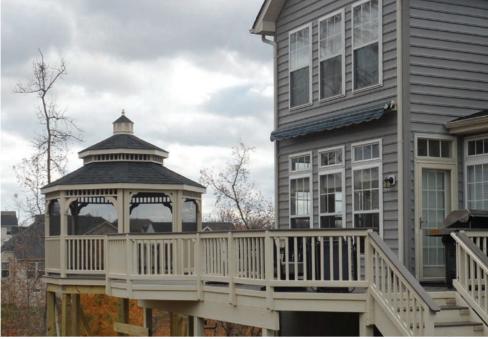

Vinyl Gazebos offer the strength and beauty of a traditional wood gazebo, but they are virtually maintenance-free. No need to spend time sealing, painting or staining as the durable vinyl material will not fade, crack, rot or peel. Vinyl has become a popular choice for busy homeowners who want their gazebo to retain its fresh, crisp new look for years to come.

### Wild YOUR VINYL GAZEBO

For busy folks with no time to spare, you just won't find a better choice than our vinyl gazebo selections. Created to offer comfort and beauty every day, our durable vinyl designs never need to be sealed or stained and won't fade, crack, rot or peel.