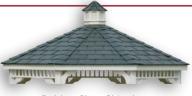

### CHOOSE ROOF STYLES AND MATERIALS

Standard Roof

Pagoda Roof

Rubber Slate Shingles

Midnight Gray

Earth Green

Stone Red

Rubber Cedar Shake