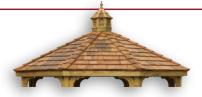

### CHOOSE ROOF STYLES AND MATERIALS

Standard Roof

Pagoda Roof

Rubber Slate Shingles

Midnight Gray

Earth Green

Stone Red

Rubber Cedar Shake

Cedar Shake