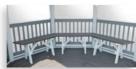

', 14' x 24'

Rectangle: 8' × 8', 8' × 10', 8' × 12', 8' × 14' 10' × 10', 10' × 12', 10' × 14', 10' × 16' 12' × 12', 12' × 14', 12' × 16', 12' × 18', 12' × 20', 12' × 24' 14' × 20', 14' × 24'

### CHOOSE ROOF STYLES AND MATERIALS

Midnight Gray





Standard Roof

Pagoda Roof



Earth Green



Rubber Slate Shingles

The crowning touch to your vinyl gazebo. Choose from a variety of roof styles and materials for a custom look that brings you enjoyment every day.

Rubber Cedar Shake

Stone Red

### FEATURES AND DETAILS

Beauty is in the details in so many ways with our wide choice of posts, braces, railings, ceilings and much more.

### Vinyl Posts



Four Track Windows



Electrical



Electrical Package Includes Switch and Outlet

### Braces





Screens



### Benches



Attached Benches



Unattached Benches

### Railings



Colonial Standard

### Composite Decking



Professional Grade Decking with Limited Lifetime Warranty

### – DECKING COLORS –



Rosewood

Amberwood





Driftwood Grav





Weathered Ipe

### Ceilings



Octagon Vinyl Ceiling



Cedar Stained Ceiling



Rectangle Vinyl Ceiling



Kits - All gazebos are delivered fully assembled and ready to enjoy unless ordered in modular kit form.

## VINYL GAZEBO construction

























enhance any environment