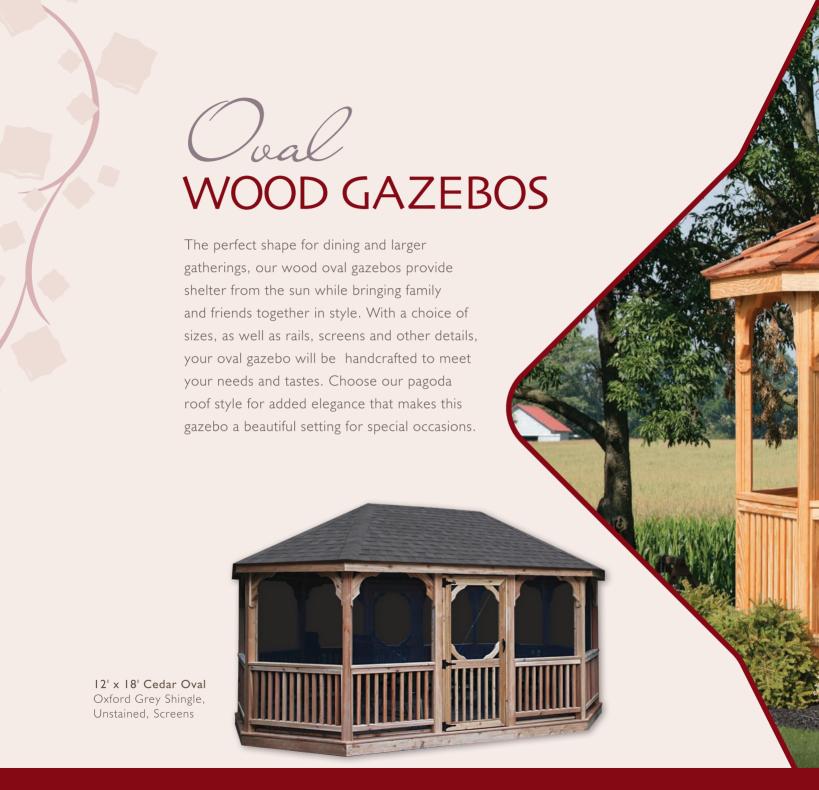

### SHAPES AND SIZES

Choose from three shapes and a variety of sizes for a gazebo that fits your landscape and lifestyle perfectly.

Octagon Oval Rectangle

### Sizes Available

Octagon: 6', 8', 10', 12', 14', 16'

**Oval:** 8' x 10', 8' x 12', 8' x 14" 10' x 12', 10' x 14', 10' x 16', 10' x 18' 12' x 16', 12' x 18', 12' x 20', 12' x 24' 14' x 20', 14' x 24'

**Rectangle:** 8' x 8', 8' x 10', 8' x 12', 8' x 14' 10' x 10', 10' x 12', 10' x 14', 10' x 16' 12' x 12', 12' x 14', 12' x 16', 12' x 18', 12' x 20', 12' x 24' 14' x 20', 14' x 24'