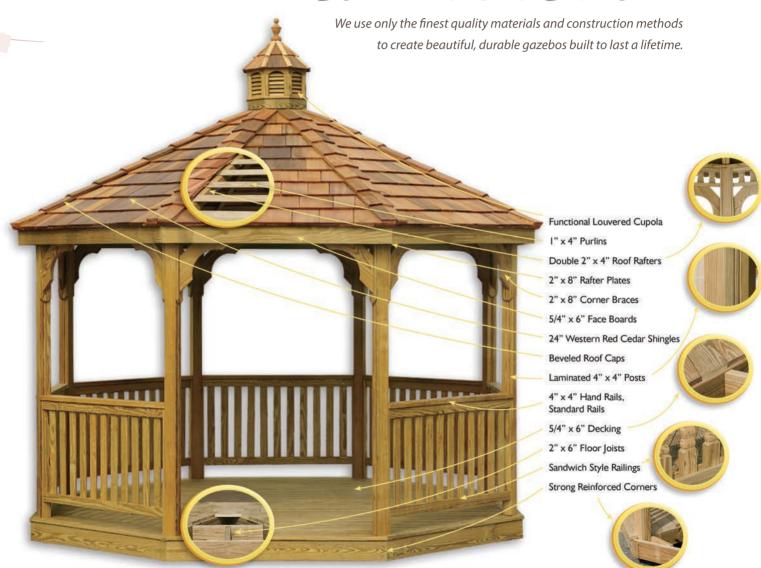

### Pressure-Treated Wood Gazebos

are constructed with # I southern yellow pine for maximum strength and durability. The wood is kiln dried twice, reducing the chance of shrinking and twisting. All lumber is milled on four sides creating a smooth subtle finish.

Cedar Gazebos are identical in construction and style to the pressure treated models, but are made with architectural grade western red cedar. Cedar is known for its natural beauty and resistance to decay.

### FEATURES AND DETAILS

You'll be surprised at how small details, such as the shape of a post or the design of a brace, can make a big difference in the overall look of your gazebo.

### Wood Posts

Four Track Windows

Braces

Screens

Unattached Benches

Wood Railings

Deluxe

Ceilings

Wood Ceiling with Cedar Shingles

Standard Interior

Wood Floor