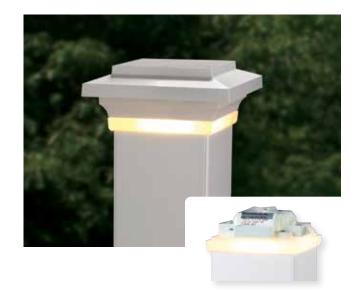

#### DECK LIGHTING

IN-DECK LIGHT

A subtle touch for deck perimeters. Available in Architectural Bronze.

RISER LIGHT

Used on steps and tiered platforms.

Available in White and Architectural Bronze.