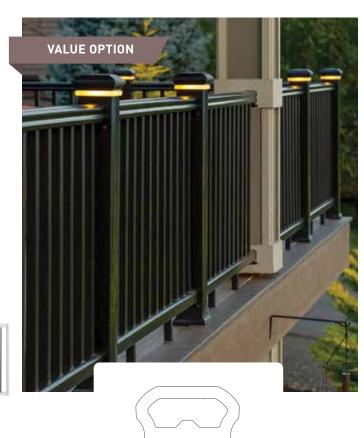

#### LIGHTING

### **Light The Way**

#### ELEGANT. ILLUMINATING. HELPFUL.

Set the mood in your outdoor oasis with embedded lighting in your railing or deck. Adding ambiance is the perfect way to take a ho-hum party to a backyard bash.

#### DECK LIGHTING

IN-DECK LIGHT

A subtle touch for deck perimeters. Available in Architectural Bronze.

RISER LIGHT

Used on steps and tiered platforms.

Available in White and Architectural Bronze.

#### IMPRESSION RAIL EXPRESS® RAIL LIGHTING

#### INDIRECT LIGHT POST CAP

Add a soft glow to your railing posts.

Available in Black, White, and Dark Bronze.

#### PERIMETER LIGHT POST CAP

Brighten your deck space with this post cap light. Available in Black, White, and Dark Bronze.