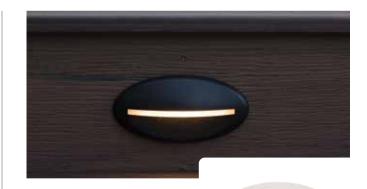

#### DECK LIGHTING

IN-DECK LIGHT

A subtle touch for deck perimeters. Available in Architectural Bronze.

RISER LIGHT

Used on steps and tiered platforms.

Available in White and Architectural Bronze.