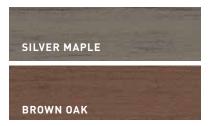

### Terrain Collection®

SS

- Cathedral wood grain pattern
- Blended and solid colors
- Scalloped boards

3 - S | D E D C A P P E D C O M P O S | T E