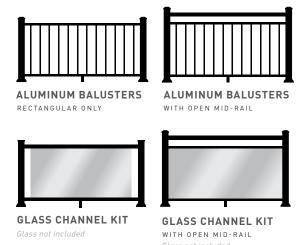

#### Infill Options

**COMPOSITE BALUSTERS** Square and round

**CABLE RAIL** 

**GLASS CHANNEL KIT** Glass not included

#### Infill Options

**COMPOSITE BALUSTERS** 

CABLE RAIL

**ALUMINUM BALUSTERS** SQUARE AND ROUND

**GLASS CHANNEL KIT** Glass not included

6"X 6" CAP

RESERVE RAIL™

TOP RAIL SIZE: 5.4" X 2.7"

#### Infill Options

GLASS CHANNEL KIT

Glass not included

BUILDER RAIL
TOP RAIL SIZE: 3.4" X 1.5"