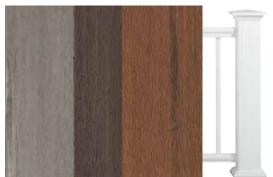

### **Board Finishes**

Browse wood grain patterns and finishes available to you. Choose from the charming look of hand-scraped boards or the more high-end look of a wire-brushed, low-gloss finish. This is where the personality of our boards really shines through.

The color has been removed from the swatches above to better show the texture and grain pattern of our TimberTech boards.