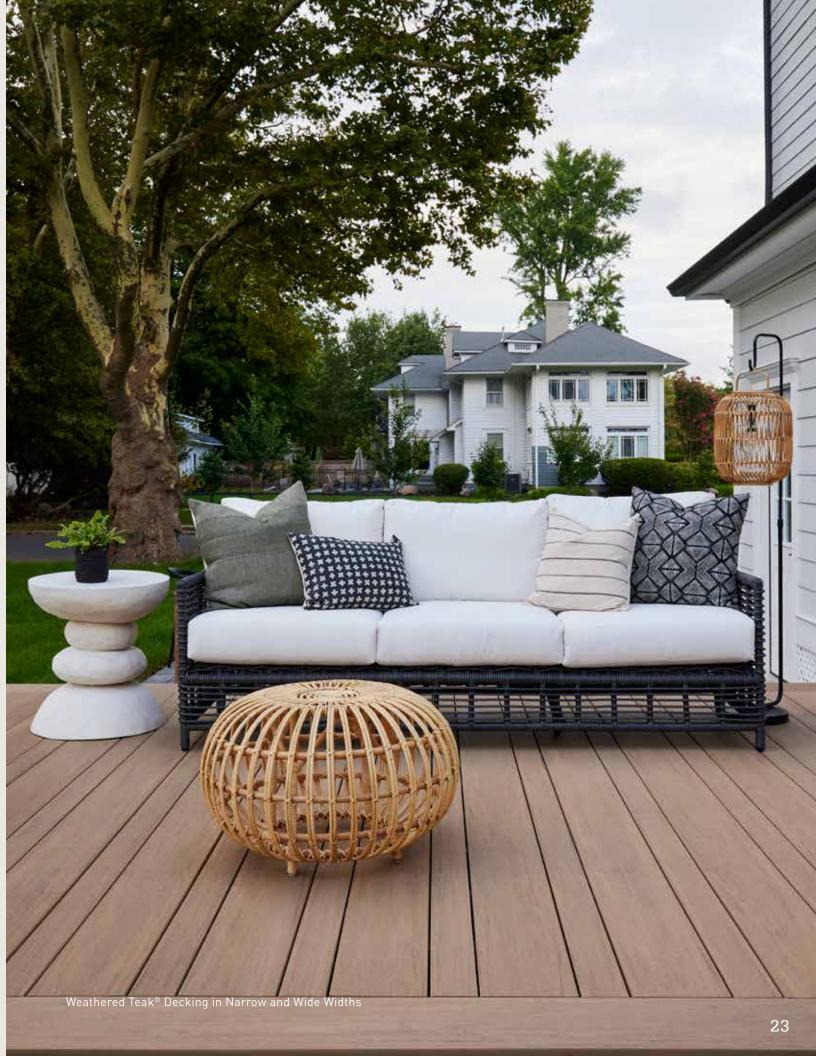

### Do Decking Differently®

Standard width decking is not the standard anymore. Add a touch of the unexpected — and an element of style — with wide or narrow width boards, in addition to standard width. Bring the wide-width flooring trend into your own outdoor living space. Tap into the classic vibe with narrow width decking. Or, turn up the volume on your deck design by mixing all three widths.