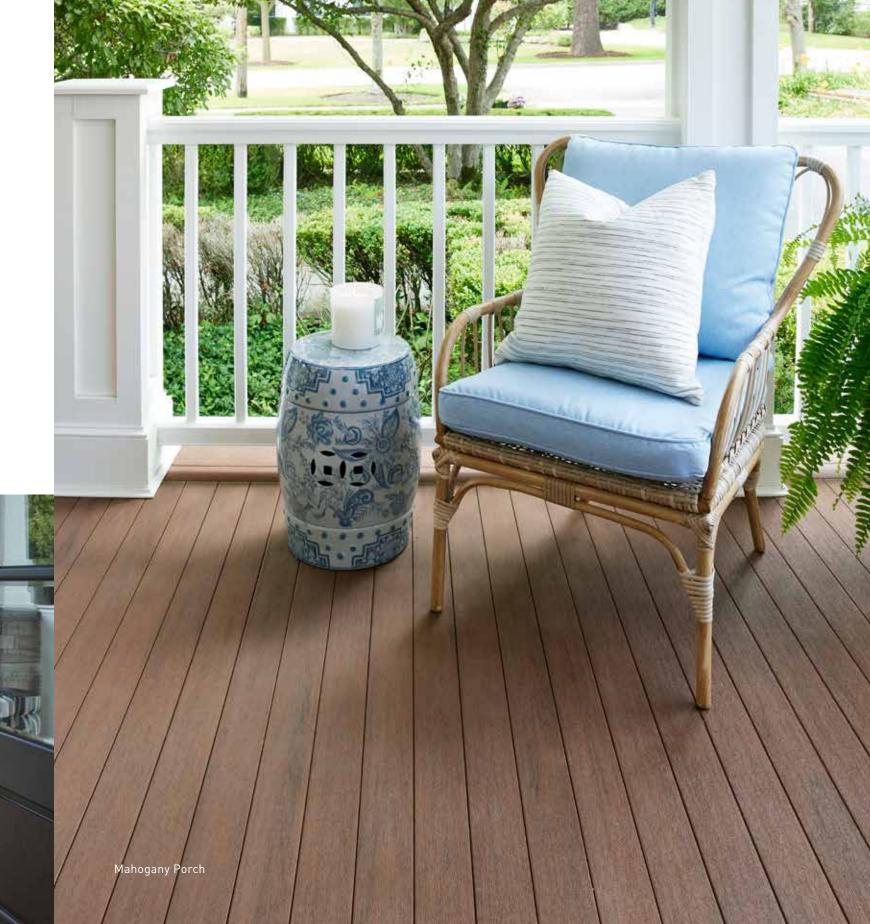

### Deck Out Your Design

Combine with Classic Composite Series Railing in White

COASTLINE® + MAHOGANY + DARK HICKORY DECKING