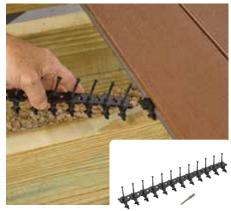

#### FUSIONLoc®

Collated hidden fastener system engineered for strength and speed. FUSIONLoc® offers pneumatic installation with the FiveSHOT Gun or hand-driven installation. Every clip provides three points of board-to-joist connection and allows for boards in the middle of a deck to easily be removed.

#### CONCEALoc®

Hidden fastener system that can be installed pneumatically with the FastenMaster TigerClaw Gun or manually using a drill. CONCEALoc® provides a fastener-free surface. Designed exclusively for TimberTech® grooved deck boards.

#### EDGELoc™

Hidden fastener system designed exclusively for TimberTech® EDGE® grooved deck boards. EDGELoc™ gives you a fastener-free deck surface and the ability to take the step up from wood into long-lasting, low-maintenance capped composite decking.