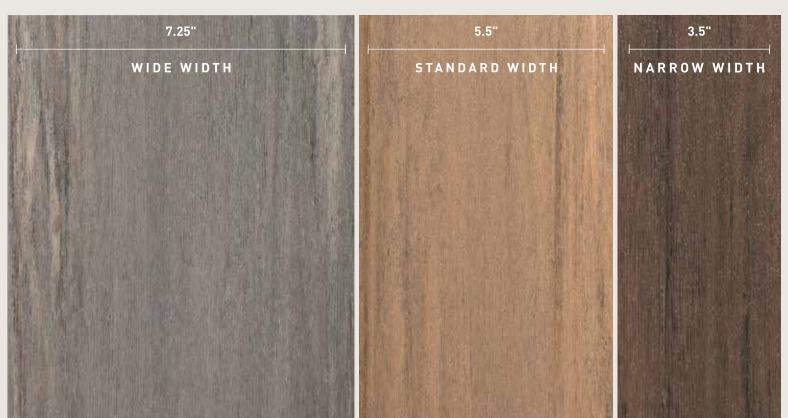

### Do Decking Differently®

Standard width decking is not the standard anymore. Add a touch of the unexpected — and an element of style — with wide or narrow width boards, in addition to standard width. Bring the wide-width flooring trend into your own outdoor living space. Tap into the classic vibe with narrow width decking. Or, turn up the volume on your deck design by mixing all three widths.