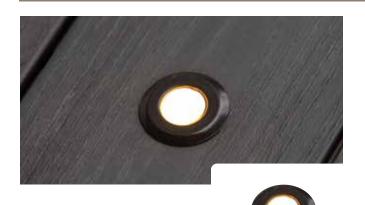

#### DECK LIGHTING

IN-DECK LIGHT

A subtle touch for deck perimeters. Available in Architectural Bronze.

RISER LIGHT

Used on steps and tiered platforms.

Available in White and Architectural Bronze.