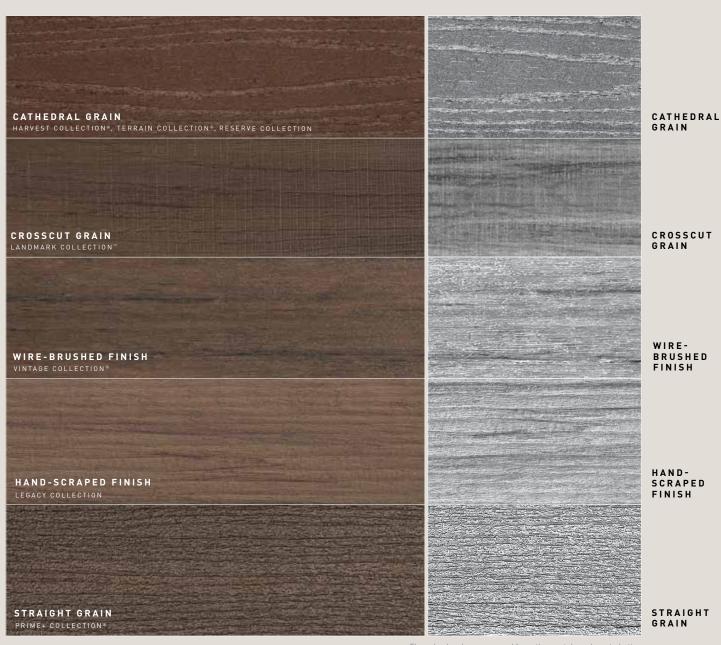

### **Board Finishes**

Browse wood grain patterns and finishes available to you. Choose from the charming look of hand-scraped boards or the more high-end look of a wire-brushed, low-gloss finish. This is where the personality of our boards really shines through.

The color has been removed from the swatches above to better show the texture and grain pattern of our TimberTech boards.