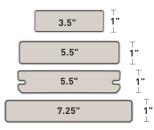

### Do Decking Differently®

Standard width decking is not the standard anymore. Add a touch of the unexpected — and an element of style — with wide or narrow width boards, in addition to standard width. Bring the wide-width flooring trend into your own outdoor living space. Tap into the classic vibe with narrow width decking. Or, turn up the volume on your deck design by mixing all three widths.