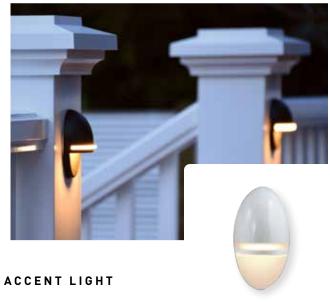

#### LIGHTING

### **Light The Way**

#### ELEGANT. ILLUMINATING. HELPFUL.

Set the mood in your outdoor oasis with embedded lighting in your railing or deck. Adding ambiance is the perfect way to take a ho-hum party to a backyard bash.

#### DECK LIGHTING

IN-DECK LIGHT

A subtle touch for deck perimeters. Available in Architectural Bronze.

RISER LIGHT

Used on steps and tiered platforms.

Available in White and Architectural Bronze.