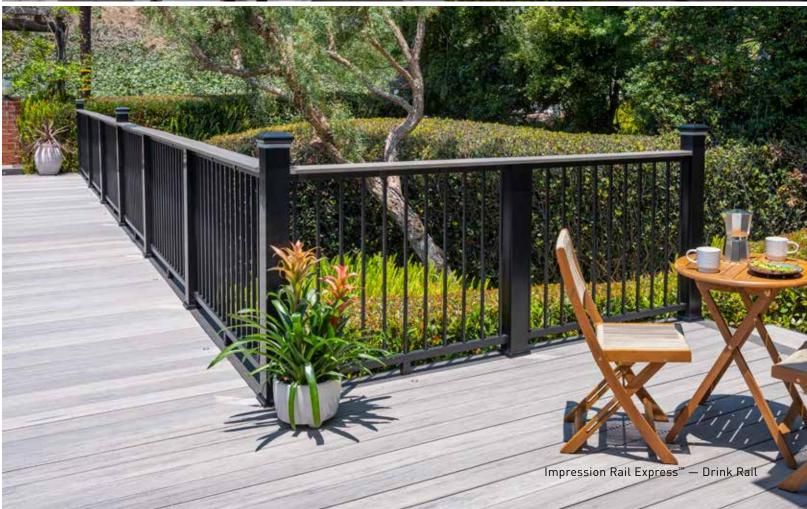

#### Traditional Railing

PREMIER RAIL

IMPRESSION RAIL EXPRESS®

CLASSIC

CLASSIC COMPOSITE SERIES RADIANCERAIL®

CLASSIC COMPOSITE SERIES TRADEMARK RAIL™

IMPRESSION RAIL"

DRINK RAIL

DRINK RAIL

RADIANCERAIL EXPRESS®

### Modern Railing

CONTEMPORARY RAIL

IMPRESSION RAIL EXPRESS® DRINK RAIL

### Impression Rail Express®

CONTEMPORARY. STRONG. UNOBSTRUCTIVE.

Seek out this minimalist railing profile that boasts a pre-assembled, aluminum panel system that keeps sightlines clear and balusters rattle-free by being locked in place. Sleek, strong, and durable, this railing profile features hidden fasteners and fades into the background to keep your stunning view the star of your outdoor living space.