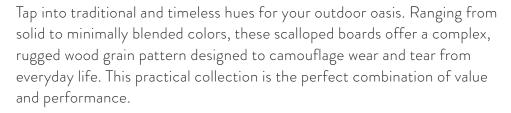

### Terrain Collection®

SS

- Cathedral wood grain pattern
- Blended and solid colors
- Scalloped boards

3 - S | D E D C A P P E D C O M P O S | T E