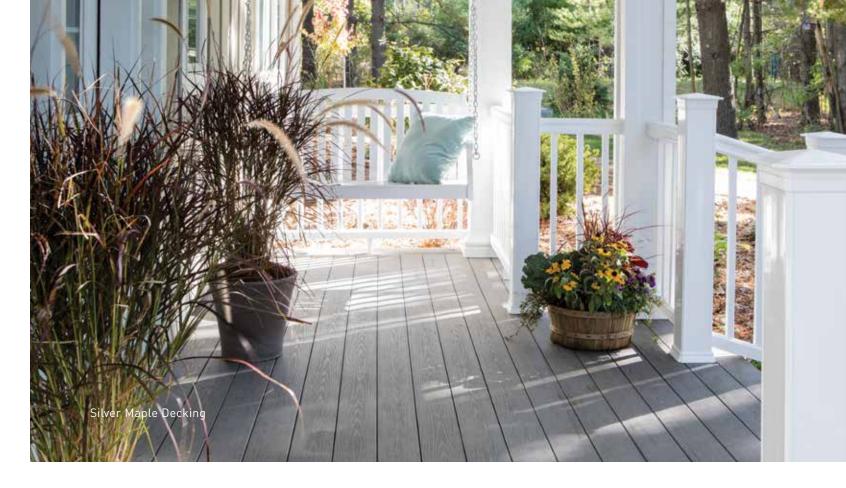

## **Perfect Porch Appeal**

ELEGANT. STYLISH. DURABLE.

\$\$\$

Want truly elevated curb appeal? Opt for a perfect porch. Warm, natural-looking, and nuanced colors round out the Porch Collection to help create an inviting space to greet guests or simply lounge. Defined by tongue-and-groove technology, these boards feature a tighter fit for a more polished look. Offered in both standard and wide width, you can make a style statement on your front porch.

- Available in a variety of wood grain patterns and colors
- Available in standard width and thickness
- **Wide width** available in Coastline, Weathered Teak, Mahogany, and Dark Hickory

Weathered Teak Porch