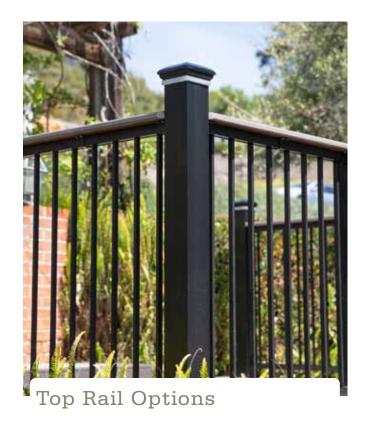

#### Top Rail Options

PREMIER RAIL TOP RAIL SIZE: 3.5" X 2.7"

RADIANCERAIL® TOP RAIL SIZE: 2.9" X 2.9"