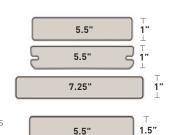

### **Harvest Collection®**

\$\$

- Cathedral wood grain pattern
- Solid colors
- Available in standard width and thickness
- Wide width available in Brownstone and Slate Gray
- **MAX boards** are available in Slate Gray. Perfect for docks, boardwalks, and many commercial applications