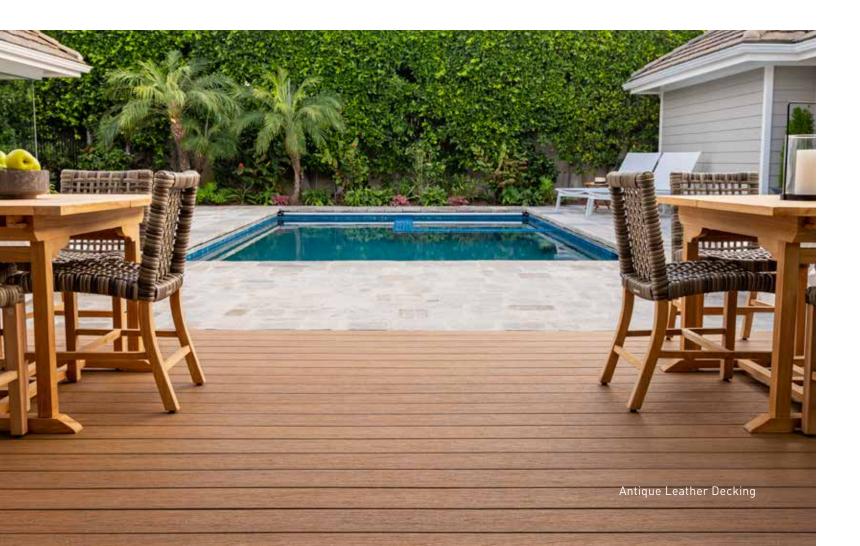

### Vintage Collection®

\$\$\$\$

Explore the "Designer Series" of decking to make your outdoor living space a masterpiece. This sophisticated collection features the most natural-looking colors, with a wire-brushed, low-gloss finish for a truly authentic, nuanced wood look. Bring the subtle blend of natural colors found in the Vintage Collection to your outdoor living space. Mix and match the complementary colors for the style statement you've been seeking.

- Wire-brushed, low-gloss finish
- Highly color-blended
- Multi-Width Options: Mix it up with stylish narrow, standard, and wide widths available in all colors

• MAX Boards available in Coastline. Perfect for docks, boardwalks, and many commercial applications.

### Deck Out Your Design

Combine with Classic Composite Series Railing in White

COASTLINE® + MAHOGANY + DARK HICKORY DECKING