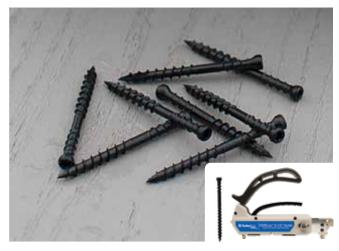

#### COLOR-MATCHED FASTENING

High-quality steel screws that blend into decks and make holes less visible thanks to the color-matched screw heads.

#### COLOR-MATCHED FASTENERS FOR ALL DECK BOARDS