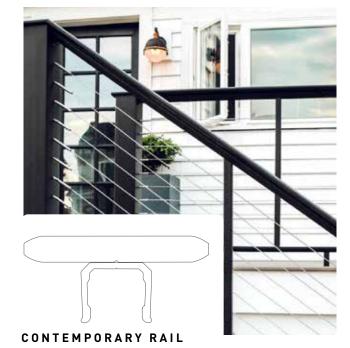

### Modern Railing

CONTEMPORARY RAIL

IMPRESSION RAIL EXPRESS® DRINK RAIL

### Impression Rail Express®

CONTEMPORARY. STRONG. UNOBSTRUCTIVE.

Seek out this minimalist railing profile that boasts a pre-assembled, aluminum panel system that keeps sightlines clear and balusters rattle-free by being locked in place. Sleek, strong, and durable, this railing profile features hidden fasteners and fades into the background to keep your stunning view the star of your outdoor living space.