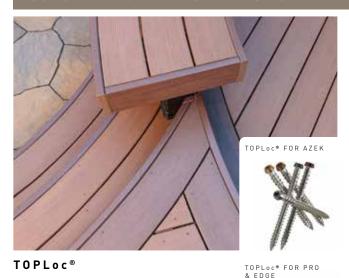

#### FASTENING

### Focused on Fasteners

STRONG. SECURE. DISCREET.

Opt for the best fastening systems to install your deck. These high-quality fasteners give decks added strength and integrity for years to come.

#### COLOR-MATCHED FASTENING

High-quality steel screws that blend into decks and make holes less visible thanks to the color-matched screw heads.