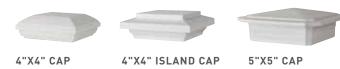

ap Options





2"X2" CAP

**Timber**Tech

#### COMPOSITE RAILING

### **Classic Composite Series**



BOLD. BEAUTIFUL. REFINED.

Our most popular collection has rightly been dubbed the "Designer Series" of railing. Boasting multiple top rail and infill choices, this simple system gives you endless design options to make your outdoor living space truly yours. Take your outdoor space to the next level with bold details and a variety of design options in this railing series.

### Color Options



Includes 25yr Fade & Stain Warranty

#### Infill Options



**COMPOSITE BALUSTERS** Square and round





**CABLE RAIL** 



**GLASS CHANNEL KIT** Glass not included

#### Top Rail Options



PREMIER RAIL TOP RAIL SIZE: 3.5" X 2.7"



RADIANCERAIL® TOP RAIL SIZE: 2.9" X 2.9"

#### Post Cap Options









TOP RAIL SIZE: 6.4" X 3" ONLY AVAILABLE IN CLASSIC BLACK & TRADITIONAL WALNUT



TOP RAIL SIZE: 3.5" X 2.6" ONLY AVAILABLE IN WHITE AND WHITE MATTE



SELECT FROM ANY FULL PROFILE, SQUARE-SHOULDER DECK BOARDS. NOT COMPATIBLE WITH GROOVED OR SCALLOPED BOARDS.



#### COMPOSITE RAILING

### RadianceRail Express®

SIMPLE. SCULPTED. TIMELESS.

Make a style statement with this truly classic profile. RadianceRail Express offers value and a beautifully sculpted top rail that complements your home's exterior. Add elegance with this easy-to-install railing.

#### Color Options





KONA®

**COMPOSITE BALUSTERS** 

Infill

**ALUMINUM BALUSTERS** 



RADIANCERAIL EXPRESS® TOP RAIL SIZE: 2.7" X 2.4"

#### Post Cap Options





4"X 4" CAP

4"X 4" ISLAND CAP

#### COMPOSITE RAILING

### **Reserv