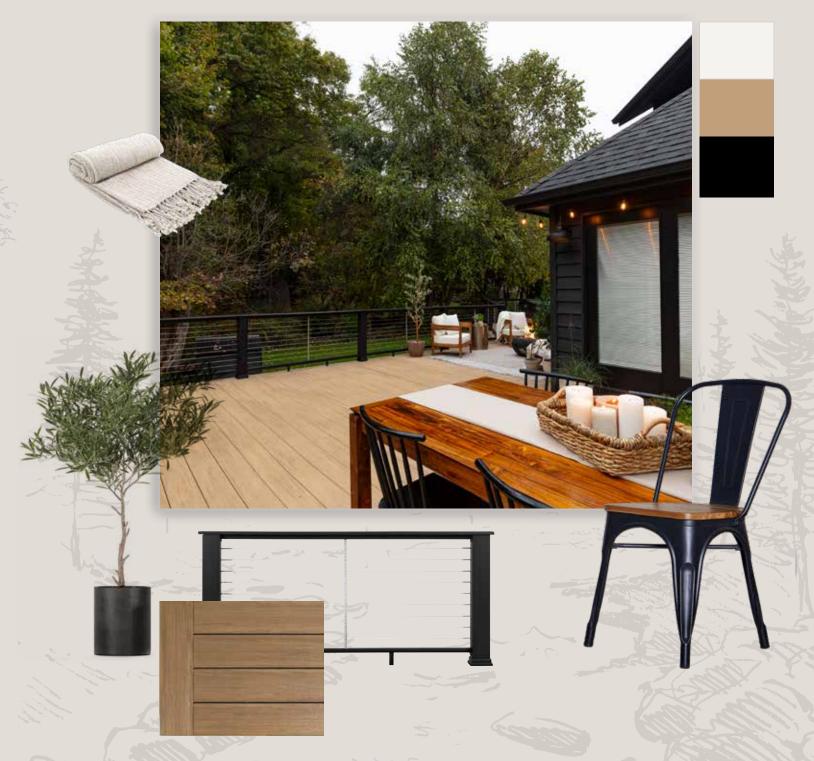

### Decking & Railing 101

Lean into the process and learn some outdoor living lingo, so you can confidently choose the material for your project.

#### DECK DESIGN OPTIONS

### **Color Nuances**

With TimberTech, you have a wide range of color options to choose from. These colors are found in real wood and feature a spectrum ranging from solid, single colors for a painted wood look to a more dramatic color blending of highlights and lowlights that resemble premium hardwoods. The degree of color blending differs by collection.

### **Board Finishes**

Browse wood grain patterns and finishes available to you. Choose from the charming look of hand-scraped boards or the more high-end look of a wire-brushed, low-gloss finish. This is where the personality of our boards really shines through.

The color has been removed from the swatches above to better show the texture and grain pattern of our TimberTech boards.