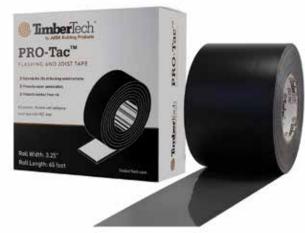

#### TIMBERTECH® PRO-TAC™ FLASHING AND JOIST TAPE

PRO-Tac Flashing and Joist Tape helps extend the life of decking substructures by preventing water penetration and protecting the lumber substructure from rot.