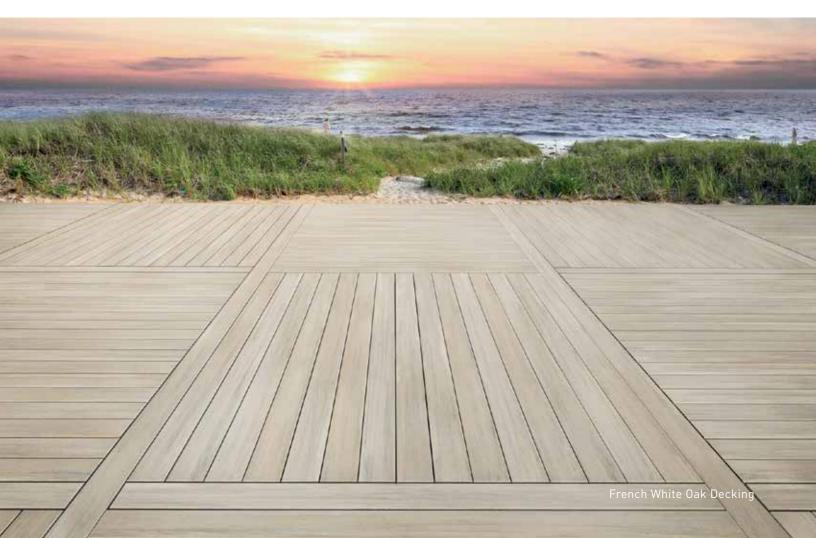

### **Color Nuances**

With TimberTech, you have a wide range of color options to choose from. These colors are found in real wood and feature a spectrum ranging from solid, single colors for a painted wood look to a more dramatic color blending of highlights and lowlights that resemble premium hardwoods. The degree of color blending differs by collection.

### **Board Finishes**

Browse wood grain patterns and finishes available to you. Choose from the charming look of hand-scraped boards or the more high-end look of a wire-brushed, low-gloss finish. This is where the personality of our boards really shines through.

The color has been removed from the swatches above to better show the texture and grain pattern of our TimberTech boards.