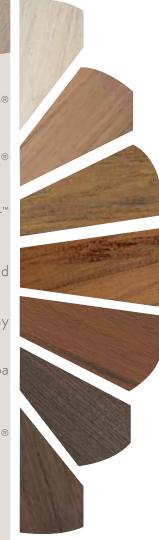

#### Dark Hickory

Castle Gate™

Sea Salt Gray

Coastline®

Ashwood

Slate Gray

French White Oak®

Weathered Teak®

Antique Leather™

Tigerwood

Mahogany

Dark Cocoa

American Walnut®