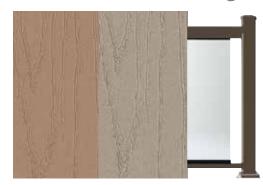

#### Deck Out Your Design

Combine with Impression Rail Express® in Dark Bronze with Glass Infill

BROWNSTONE + SLATE GRAY

MULTI-WIDTH DECKING