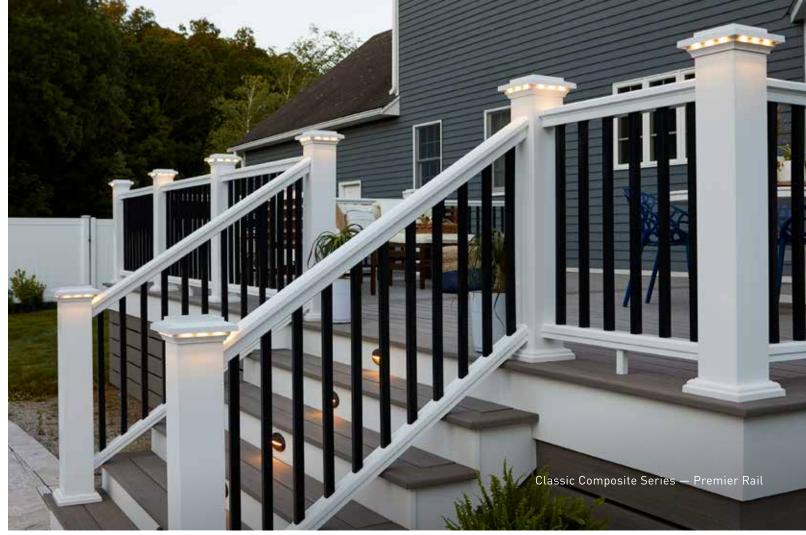

#### RAILING OVERVIEW

### **Choose the Right Rail**

With profiles ranging from classic to contemporary, TimberTech® railing gives your decking masterpiece the frame it deserves. Choose from traditional, transitional, or modern railing in high-performance metal and composite offerings for the perfect look for your outdoor living space.

#### Traditional Railing

PREMIER RAIL

IMPRESSION RAIL EXPRESS®

CLASSIC

CLASSIC COMPOSITE SERIES RADIANCERAIL®

CLASSIC COMPOSITE SERIES TRADEMARK RAIL™

IMPRESSION RAIL"

DRINK RAIL