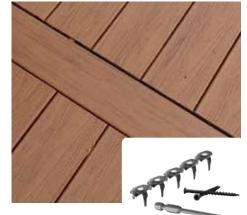

#### FUSIONLoc®

Collated hidden fastener system engineered for strength and speed. FUSIONLoc® offers pneumatic installation with the FiveSHOT Gun or hand-driven installation. Every clip provides three points of board-to-joist connection and allows for boards in the middle of a deck to easily be removed.