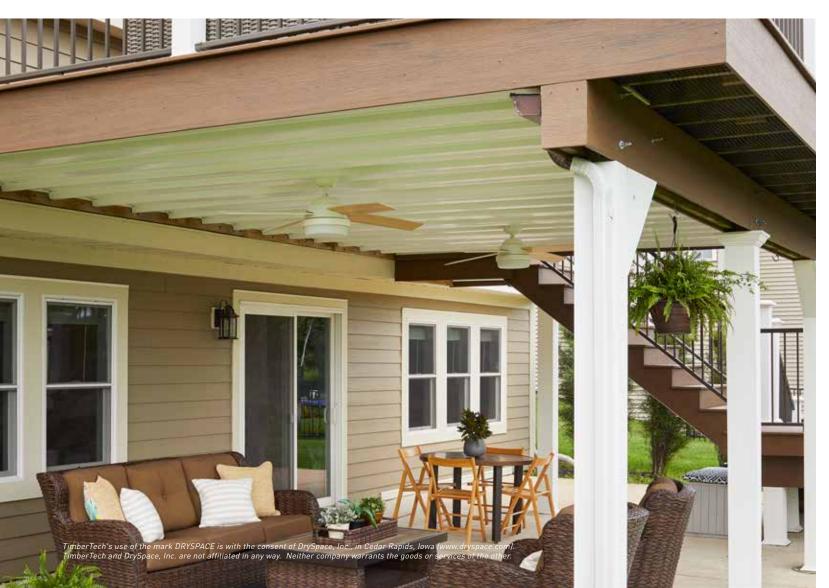

#### DRYSPACETM

### Livable Lower Level

SMART. DYNAMIC. COMPLEMENTARY.

Designed for second-story decks, DrySpace<sup>™</sup> is an under-deck water management system that collects and channels moisture away from the home, so you can make the most of the space underneath your deck. Adding crisp, clean lines above and a clean space below, DrySpace is made of solid extruded vinyl for maximum strength, durability, and weather resistance. Plus, it's backed by a 25-Year Limited Warranty.