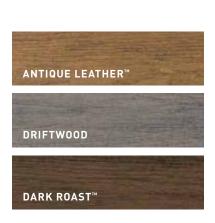

Antique Leather™

Tigerwood

Mahogany

Dark Cocoa

American Walnut®

### Vintage Collection®

\$\$\$\$

Explore the "Designer Series" of decking to make your outdoor living space a masterpiece. This sophisticated collection features the most natural-looking colors, with a wire-brushed, low-gloss finish for a truly authentic, nuanced wood look. Bring the subtle blend of natural colors found in the Vintage Collection to your outdoor living space. Mix and match the complementary colors for the style statement you've been seeking.

- Wire-brushed, low-gloss finish
- Highly color-blended
- Multi-Width Options: Mix it up with stylish narrow, standard, and wide widths available in all colors

• MAX Boards available in Coastline. Perfect for docks, boardwalks, and many commercial applications.