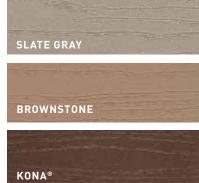

### **Harvest Collection®**

\$\$

- Cathedral wood grain pattern
- Solid colors
- Available in standard width and thickness
- Wide width available in Brownstone and Slate Gray
- **MAX boards** are available in Slate Gray. Perfect for docks, boardwalks, and many commercial applications