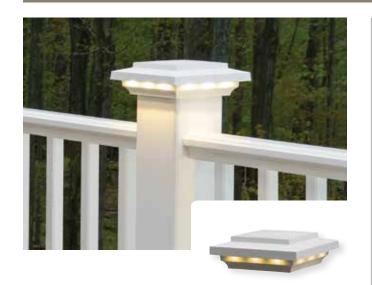

#### LIGHTED ISLAND CAP

Available for 5.5" composite post sleeves in White, Matte White, and Black.

#### POST CAP LIGHT

Available for 4", 5", and 5.5" composite caps in Frosted White.