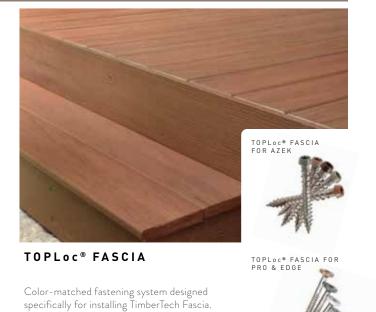

#### FASCIA BOARDS

Available in all decking colors or White AZEK® trim boards. Helps to frame the perimeter of your deck to finish off your project with a polished look.