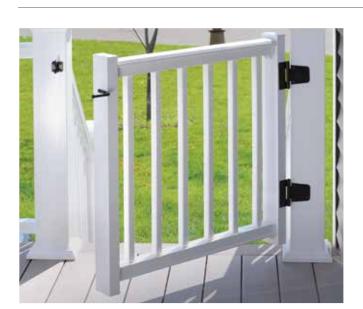

#### CLASSIC COMPOSITE SERIES GATE KIT

Close off stairs from pets or small children (not appropriate for weight-bearing applications). Available in White or Black.

LEARN MORE