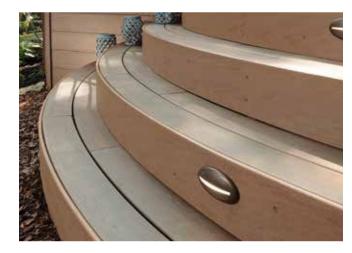

#### RISER BOARDS

Available in all TimberTech® PRO® Decking and EDGE® Decking colors. Use on stairs for a seamless, finished look.

#### FASCIA BOARDS

Available in all decking colors or White AZEK® trim boards. Helps to frame the perimeter of your deck to finish off your project with a polished look.