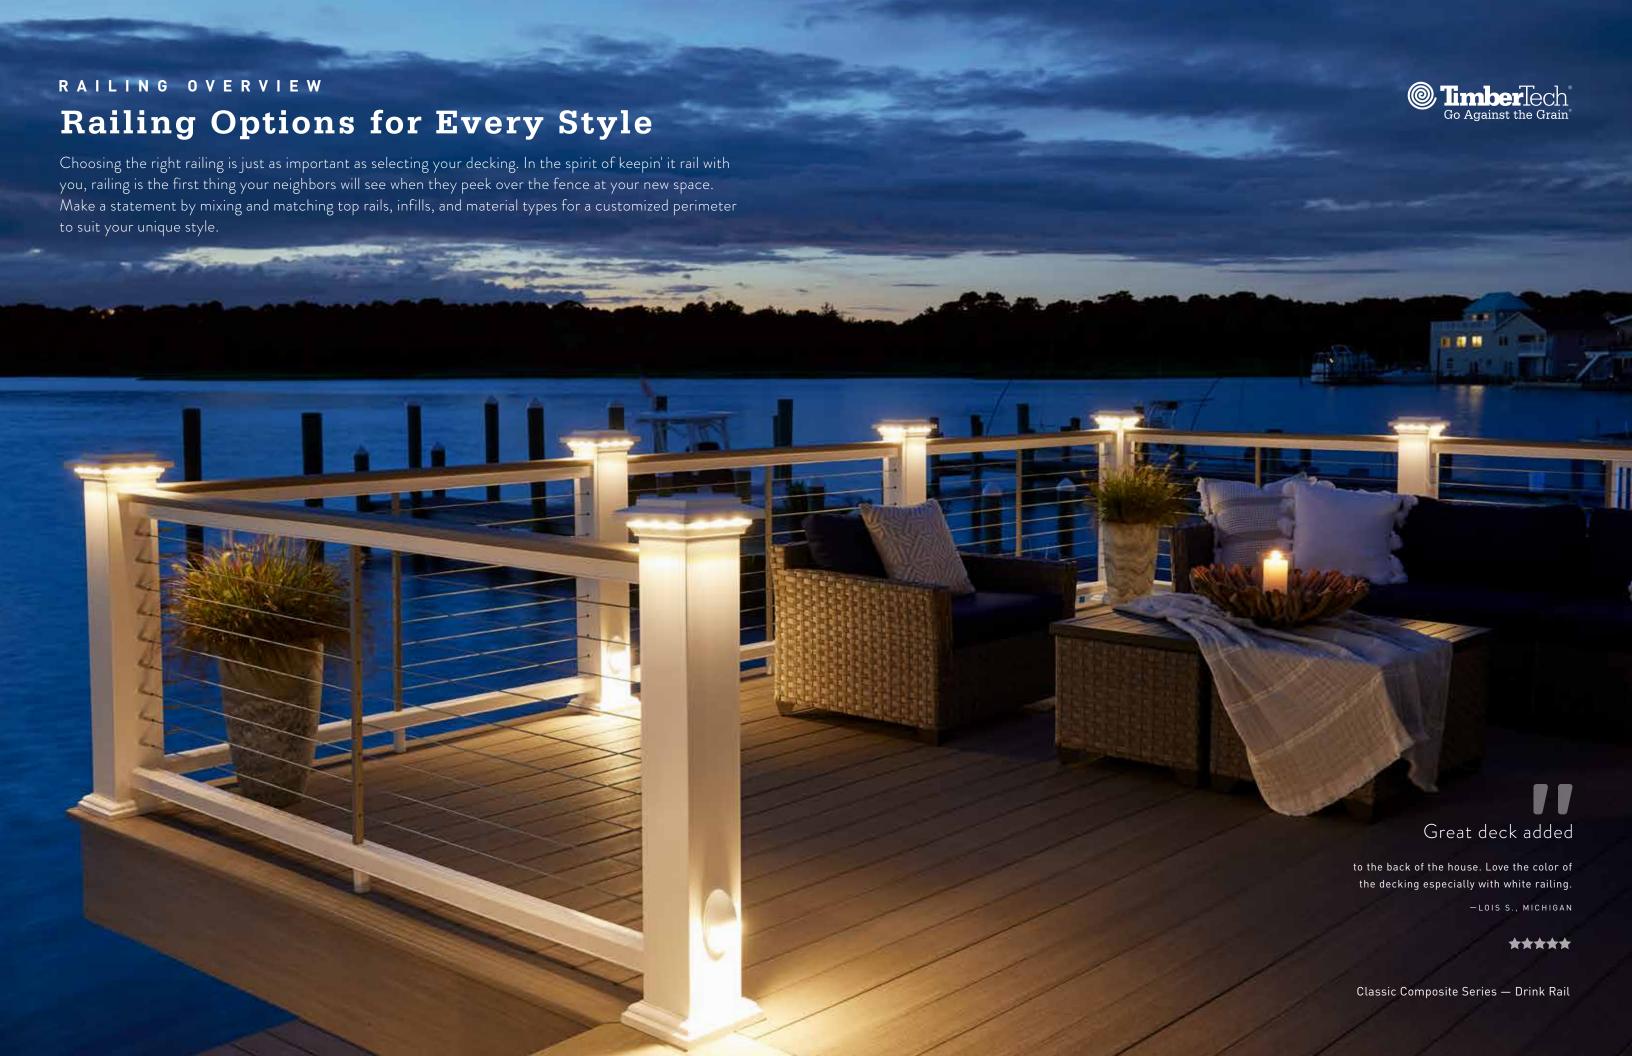

#### RAILING OVERVIEW

### **Choose the Right Rail**

With profiles ranging from classic to contemporary, TimberTech® railing gives your decking masterpiece the frame it deserves. Choose from traditional, transitional, or modern railing in high-performance metal and composite offerings for the perfect look for your outdoor living space.