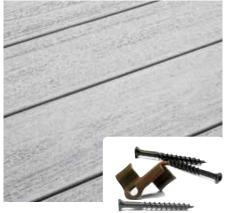

#### CORTEX®

Hidden fastener system featuring a highquality, ACQ-approved, specialty deck screw with a Torx® ttap® drive system. Included plugs are made from TimberTech® Decking to hide the fastener. Best hidden fastener for stairs and perimeter boards.