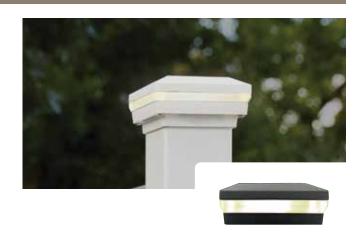

#### INDIRECT LIGHT POST CAP

Add a soft glow to your railing posts.

Available in Black, White, and Dark Bronze.

#### PERIMETER LIGHT POST CAP

Brighten your deck space with this post cap light. Available in Black, White, and Dark Bronze.