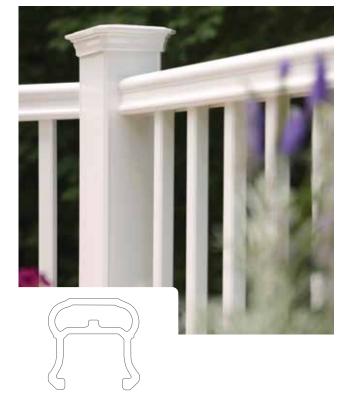

#### RAILING OVERVIEW

### **Choose the Right Rail**

With profiles ranging from classic to contemporary, TimberTech® railing gives your decking masterpiece the frame it deserves. Choose from traditional, transitional, or modern railing in high-performance metal and composite offerings for the perfect look for your outdoor living space.