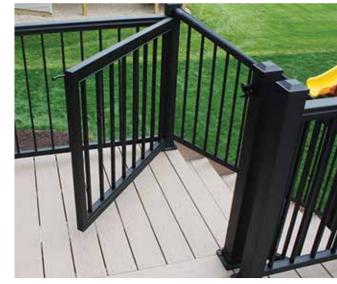

#### CLASSIC COMPOSITE SERIES GATE KIT

Close off stairs from pets or small children (not appropriate for weight-bearing applications). Available in White or Black.

LEARN MORE