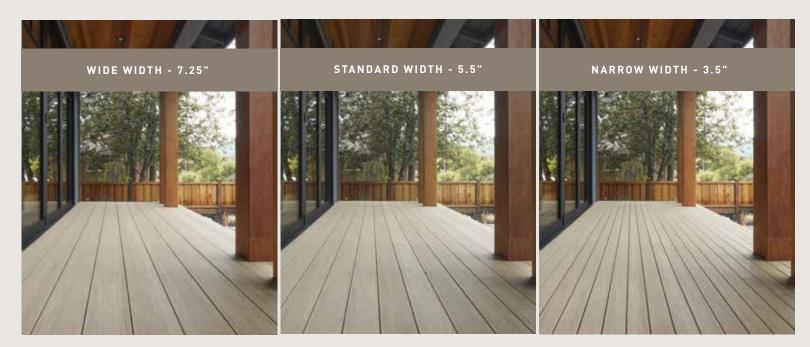

### Do Decking Differently®

Standard width decking is not the standard anymore. Add a touch of the unexpected — and an element of style — with wide or narrow width boards, in addition to standard width. Bring the wide-width flooring trend into your own outdoor living space. Tap into the classic vibe with narrow width decking. Or, turn up the volume on your deck design by mixing all three widths.