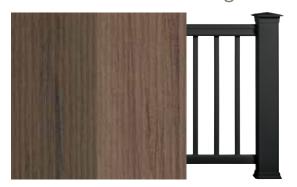

# **Legacy Collection**

\$\$\$

Stand apart from run-of-the-mill decks with this stunning, artisanal collection. This decking features a complex blend of hues, natural board-to-board color variation, and a hand-scraped texture that offers Old World charm. Just as every tree found in nature is unique, so too is every board found in the Legacy Collection — so you can create your one-of-a-kind deck.

- Hand-scraped finish
- Highly blended with unique coloring
- Available in standard width and thickness

### Deck Out Your Design

Combine with Classic Composite Series + RadianceRail® Top Rail in Black + Aluminum Baluster Infill

PECAN DECK + MOCHA ACCENTS