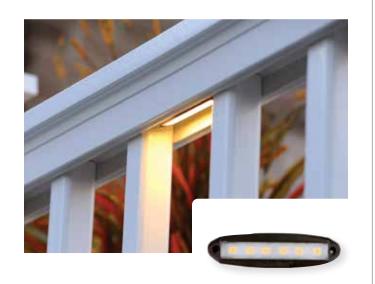

#### UNDER-RAIL LIGHT

A hidden glow between balusters for composite railing. Available in Architectural Bronze.

Available in White, Matte White, and Architectural Bronze for composite posts.