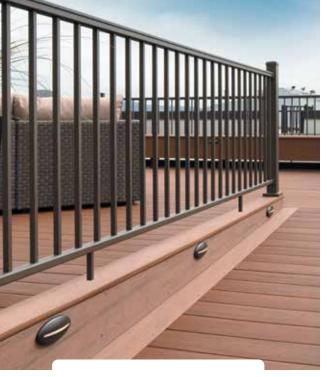

### Impression Rail Express®

CONTEMPORARY. STRONG. UNOBSTRUCTIVE.

Seek out this minimalist railing profile that boasts a pre-assembled, aluminum panel system that keeps sightlines clear and balusters rattle-free by being locked in place. Sleek, strong, and durable, this railing profile features hidden fasteners and fades into the background to keep your stunning view the star of your outdoor living space.

#### Color Options

#### Infill Options

MODERN

2.25" X 1.8"

2.7"X 5.5

CLASSIC

2.5" X 2.3"

METAL RAILING