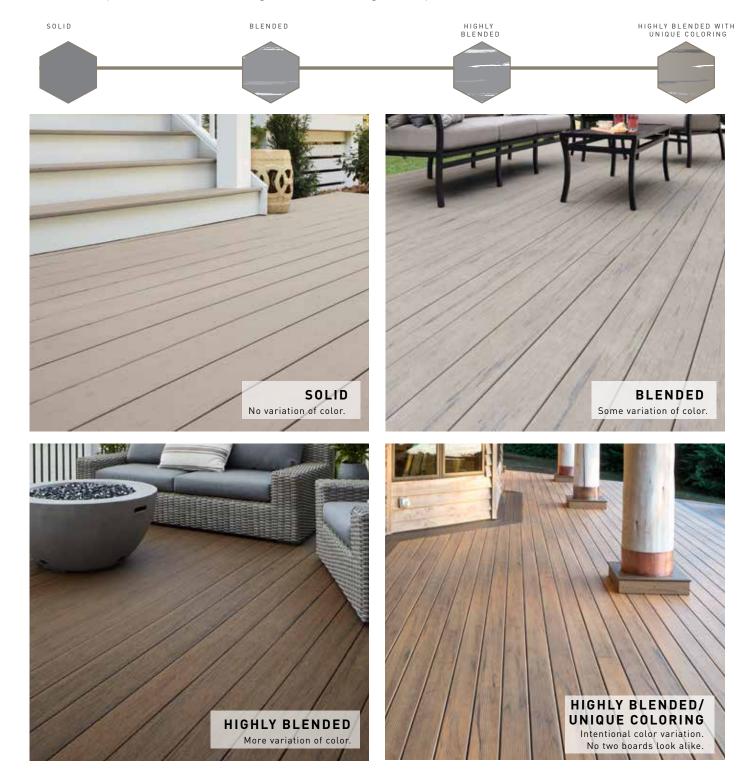

### **Color Nuances**

With TimberTech, you have a wide range of color options to choose from. These colors are found in real wood and feature a spectrum ranging from solid, single colors for a painted wood look to a more dramatic color blending of highlights and lowlights that resemble premium hardwoods. The degree of color blending differs by collection.