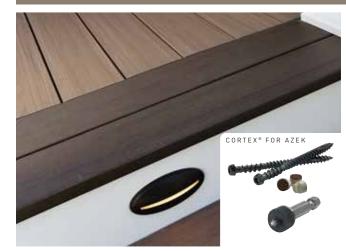

#### CORTEX®

Hidden fastener system featuring a highquality, ACQ-approved, specialty deck screw with a Torx® ttap® drive system. Included plugs are made from TimberTech® Decking to hide the fastener. Best hidden fastener for stairs and perimeter boards.

Not for use with scalloped boards