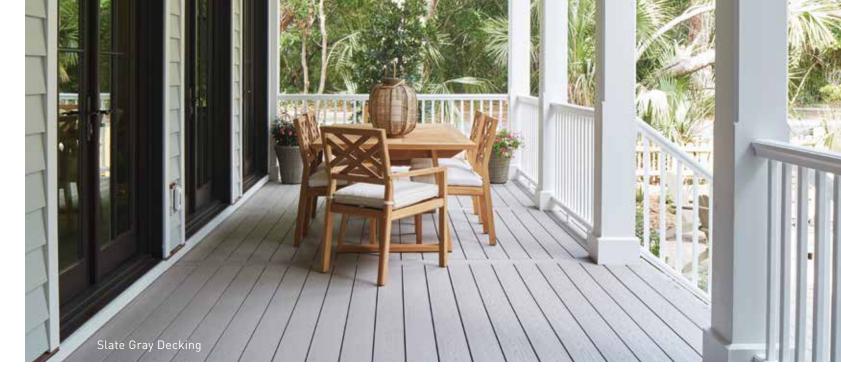

### **Harvest Collection®**

\$\$

- Cathedral wood grain pattern
- Solid colors
- Available in standard width and thickness
- Wide width available in Brownstone and Slate Gray
- **MAX boards** are available in Slate Gray. Perfect for docks, boardwalks, and many commercial applications