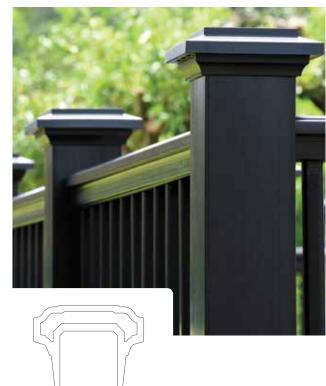

space without distracting from the star: your TimberTech® deck.

#### **Color Options**











#### Post Cap Options





2"X2" CAP

**Timber**Tech

#### COMPOSITE RAILING

### **Classic Composite Series**



BOLD. BEAUTIFUL. REFINED.

Our most popular collection has rightly been dubbed the "Designer Series" of railing. Boasting multiple top rail and infill choices, this simple system gives you endless design options to make your outdoor living space truly yours. Take your outdoor space to the next level with bold details and a variety of design options in this railing series.

### Color Options



Includes 25yr Fade & Stain Warranty

#### Infill Options



**COMPOSITE BALUSTERS** Square and round





**CABLE RAIL** 



**GLASS CHANNEL KIT** Glass not included

#### Top Rail Options



PREMIER RAIL TOP RAIL SIZE: 3.5" X 2.7"



RADIANCERAIL® TOP RAIL SIZE: 2.9" X 2.9"

#### Post Cap Options









TOP RAIL SIZE: 6.4" X 3" ONLY AVAILABLE IN CLASSIC BLACK & TRADITIONAL WALNUT



TOP RAIL SIZE: 3.5" X 2.6" ONLY AVAILABLE IN WHITE AND WHITE MATTE



SELECT FROM ANY FULL PROFILE, SQUARE-SHOULDER DECK BOARDS. NOT COMPATIBLE WITH GROOVED OR SCALLOPED BOARDS.



#### COMPOSITE RAILING

### RadianceRail Express®

SIMPLE. SCULPTED. TIMELESS.

Make a style statement with this truly classic profile. RadianceRail Express offers value and a beautifully sculpted top rail that complements your home's exterior. Add elegance with this easy-to-install railing.

#### Color Options





KONA®

**COMPOSITE BALUSTERS** 

Infill

**ALUMINUM BALUSTERS** 



RADIANCERAIL EXPRESS® TOP RAIL SIZ