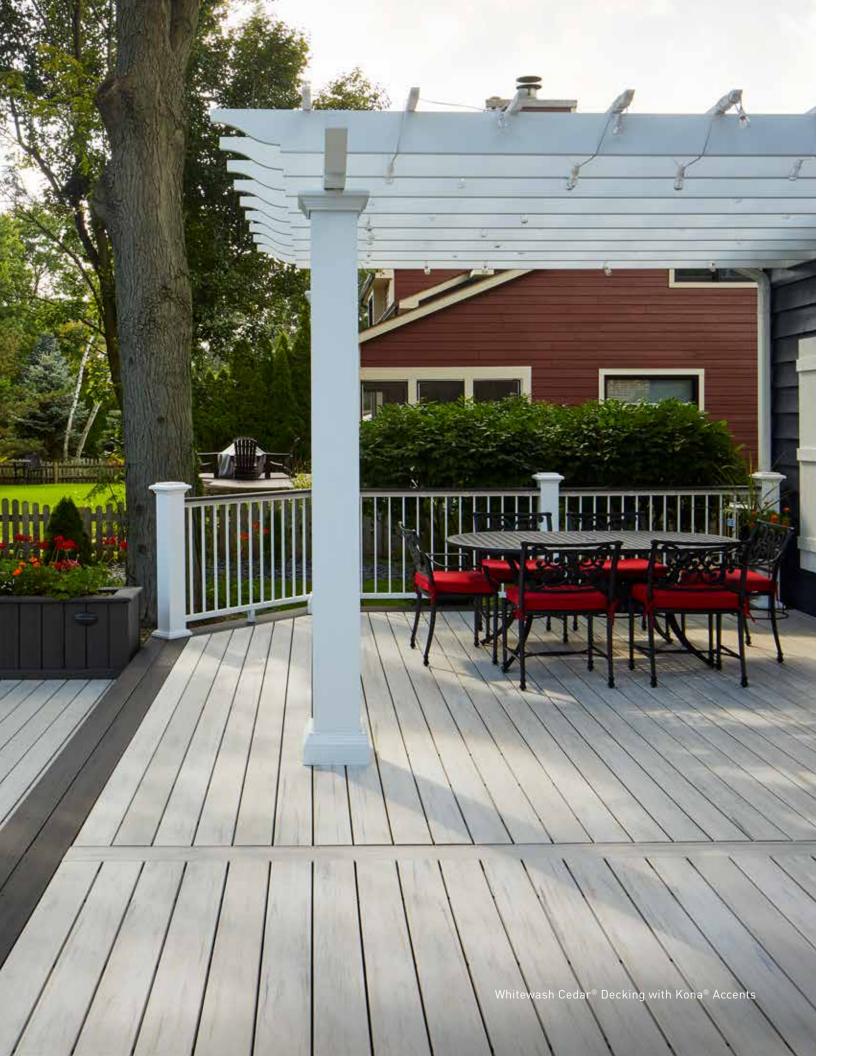

### Do Decking Differently®

Standard width decking is not the standard anymore. Add a touch of the unexpected — and an element of style — with wide or narrow width boards, in addition to standard width. Bring the wide-width flooring trend into your own outdoor living space. Tap into the classic vibe with narrow width decking. Or, turn up the volume on your deck design by mixing all three widths.