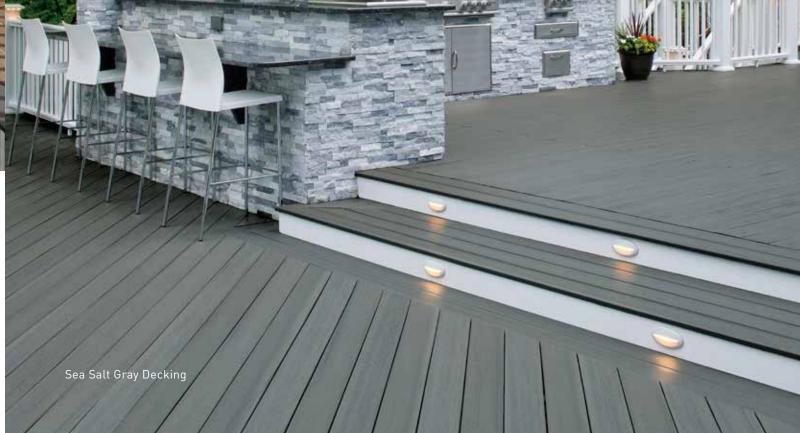

### **Harvest Collection®**

\$\$

- Cathedral wood grain pattern
- Solid colors
- Available in standard width and thickness
- Wide width available in Brownstone and Slate Gray
- **MAX boards** are available in Slate Gray. Perfect for docks, boardwalks, and many commercial applications