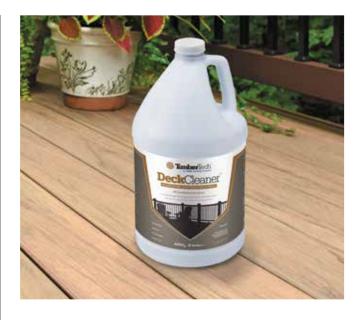

#### TIMBERTECH® DECKCLEANER™

Field-tested and approved specifically for all TimberTech capped decking and railing products. The best solution for seasonal clean-up and to help remove common, everyday spills and stubborn spots.