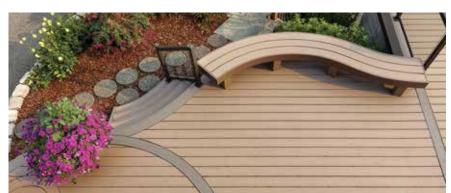

### Do Decking Differently®

Standard width decking is not the standard anymore. Add a touch of the unexpected — and an element of style — with wide or narrow width boards, in addition to standard width. Bring the wide-width flooring trend into your own outdoor living space. Tap into the classic vibe with narrow width decking. Or, turn up the volume on your deck design by mixing all three widths.