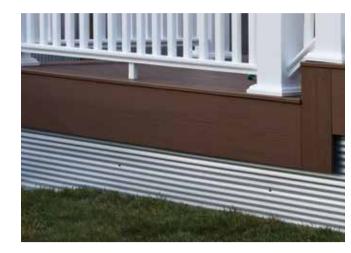

#### FASCIA BOARDS

Available in all decking colors or White AZEK® trim boards. Helps to frame the perimeter of your deck to finish off your project with a polished look.