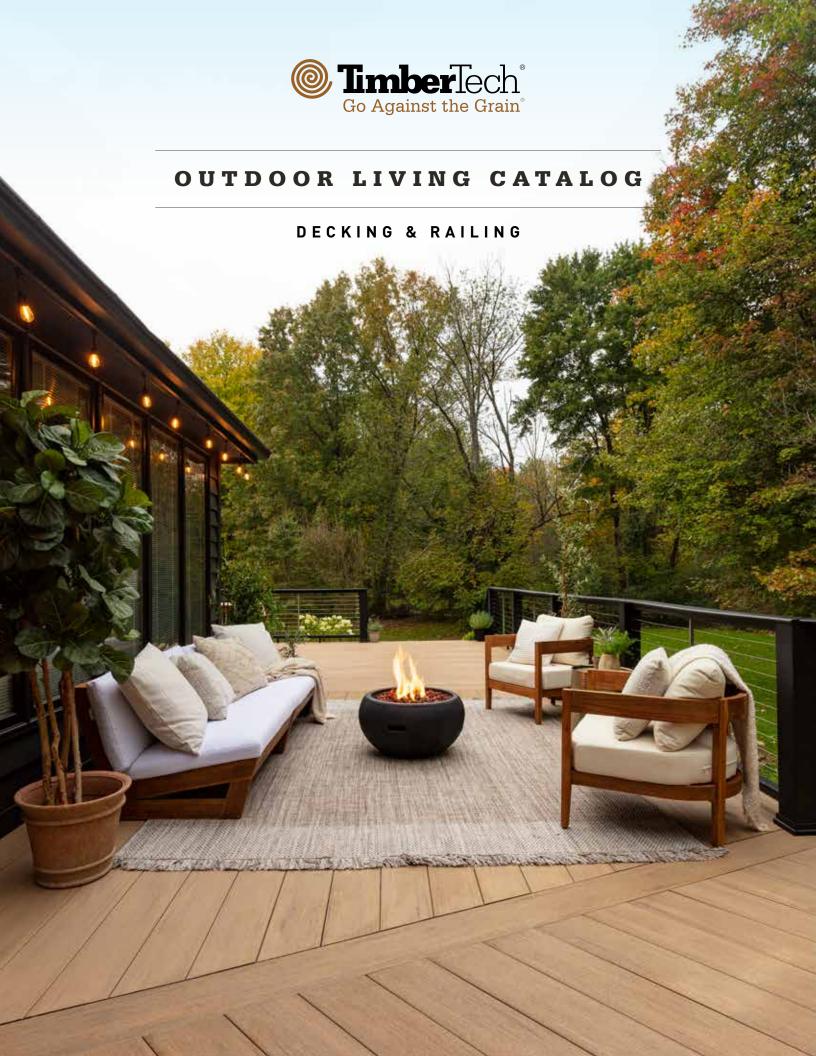

### Deck Out Your Design

Combine with Classic Composite Series Railing in White

COASTLINE® + MAHOGANY + DARK HICKORY DECKING