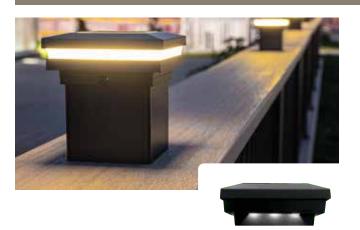

#### INDIRECT LIGHT POST CAP

Add a soft glow to your railing posts.

Available in Black, White, and Dark Bronze.

#### PERIMETER LIGHT POST CAP

Brighten your deck space with this post cap light. Available in Black, White, and Dark Bronze.